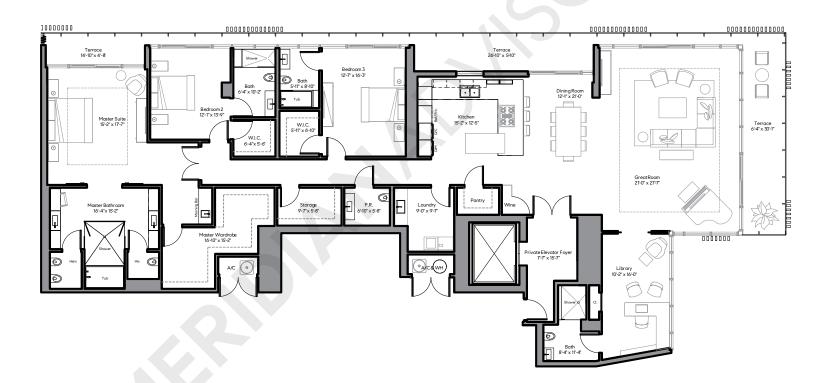

## Floor Plan E5

Residences 520, 620, 720, LPH20

3 Bedrooms 4.5 Bathrooms 1 Library

| Residence 520 |                |            |  |  |
|---------------|----------------|------------|--|--|
| Area          | Sq. Ft.        | Sq. M.     |  |  |
| Int.<br>Ext.  | 3,431<br>3,488 | 319<br>324 |  |  |
| Total         | 6 919          | 643        |  |  |

| Residences 620, 720 & LPH20 |              |           |  |
|-----------------------------|--------------|-----------|--|
| Area                        | Sq. Ft.      | Sq. M.    |  |
| Int.<br>Ext.                | 3,431<br>420 | 319<br>39 |  |
| Total                       | 3 851        | 358       |  |