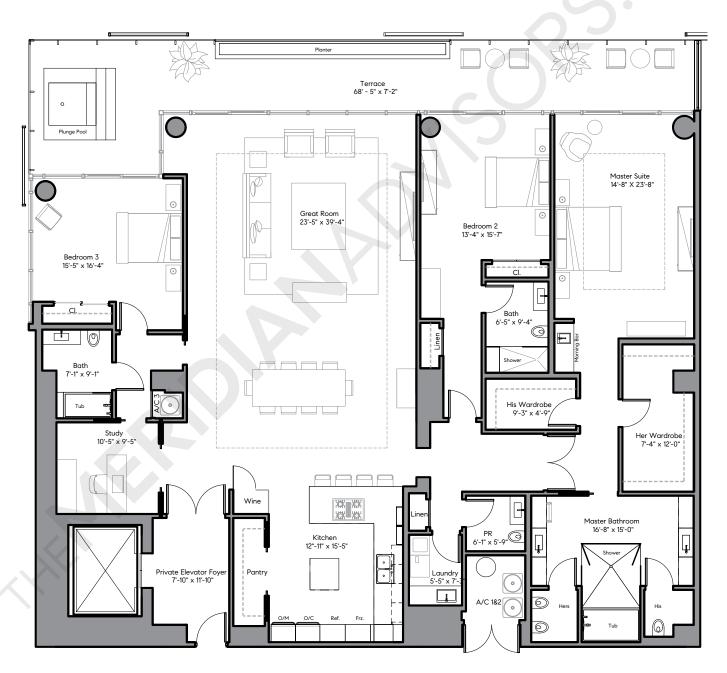

## Ritz Carlton Residences Miami Beach

4701 N Meridian Avenue Mid-Beach, Miami Beach

The Meridian Advisors.com 305.537.6795

Closing Homes, Opening Doors

Floor Plan E7 Residences 127, 227, 327, 427

3 Bedrooms 3.5 Bathrooms 1 Study

| Reside       | Residence 127  |            |  |  |
|--------------|----------------|------------|--|--|
| Area         | Sq. Ft.        | Sq. M.     |  |  |
| Int.<br>Ext. | 3,392<br>1,780 | 315<br>165 |  |  |
| Total        | 5.172          | 480        |  |  |

| Residences 327 |              |           |  |  |  |
|----------------|--------------|-----------|--|--|--|
| Area           | Sq. Ft.      | Sq. M.    |  |  |  |
| Int.<br>Ext.   | 3,546<br>328 | 329<br>30 |  |  |  |
| Takad          | 7.074        | 740       |  |  |  |

| Reside       | esidences 227 & 427 |           |  |  |  |
|--------------|---------------------|-----------|--|--|--|
| Area         | Sq. Ft.             | Sq. M.    |  |  |  |
| Int.<br>Ext. | 3,546<br>437        | 329<br>41 |  |  |  |
| Total        | 3 983               | 370       |  |  |  |