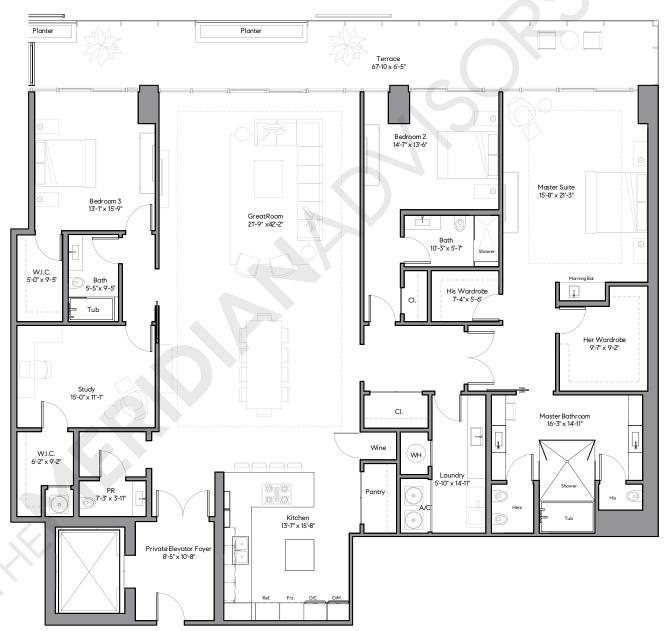

## Floor Plan E6 Residences 106, 206 & 306

3 Bedrooms 3.5 Bathrooms 1 Study

| Reside      | esidence 106 |        |  |  |  |
|-------------|--------------|--------|--|--|--|
| Area        | Sq. Ft.      | Sq. M. |  |  |  |
| Int.<br>Ext | 3,462<br>989 | 322    |  |  |  |
| Total       | 4,451        | 414    |  |  |  |

| Residences 206 |              |           |  |  |
|----------------|--------------|-----------|--|--|
| Area           | Sq. Ft.      | Sq. M.    |  |  |
| Int.<br>Ext.   | 3,543<br>383 | 329<br>36 |  |  |
| Total          | 3,926        | 365       |  |  |

| Reside       | nces 306     |           |
|--------------|--------------|-----------|
| Area         | Sq. Ft.      | Sq. M     |
| Int.<br>Ext. | 3,542<br>315 | 329<br>29 |
| Total        | 3,857        | 358       |