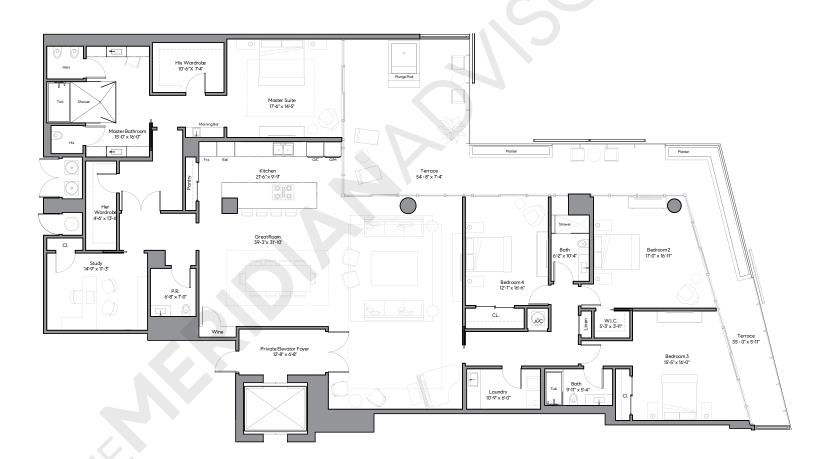

## Ritz Carlton Residences Miami Beach

4701 N Meridian Avenue Mid-Beach, Miami Beach

The Meridian Advisors.com 305.537.6795

Closing Homes, Opening Doors

Floor Plan G1 Residences 101, 201, 301, 401

4 Bedrooms 3.5 Bathrooms 1 Study

| Resid         | lence 101                       |                                                                                                                                                                                                                                                                                                                                                                                                                                                                                                                                                                                                                                                                                                                                                                                                                                                                                                                                                                                                                                                                                                                                                                                                                                                                                                                                                                                                                                                                                                                                                                                                                                                                                                                                                                                                                                                                                                                                                                                                                                                                                                                                |
|---------------|---------------------------------|--------------------------------------------------------------------------------------------------------------------------------------------------------------------------------------------------------------------------------------------------------------------------------------------------------------------------------------------------------------------------------------------------------------------------------------------------------------------------------------------------------------------------------------------------------------------------------------------------------------------------------------------------------------------------------------------------------------------------------------------------------------------------------------------------------------------------------------------------------------------------------------------------------------------------------------------------------------------------------------------------------------------------------------------------------------------------------------------------------------------------------------------------------------------------------------------------------------------------------------------------------------------------------------------------------------------------------------------------------------------------------------------------------------------------------------------------------------------------------------------------------------------------------------------------------------------------------------------------------------------------------------------------------------------------------------------------------------------------------------------------------------------------------------------------------------------------------------------------------------------------------------------------------------------------------------------------------------------------------------------------------------------------------------------------------------------------------------------------------------------------------|
| Area          | Sq. Ft.                         | Sq. M                                                                                                                                                                                                                                                                                                                                                                                                                                                                                                                                                                                                                                                                                                                                                                                                                                                                                                                                                                                                                                                                                                                                                                                                                                                                                                                                                                                                                                                                                                                                                                                                                                                                                                                                                                                                                                                                                                                                                                                                                                                                                                                          |
| Int.          | 3,767                           | 355                                                                                                                                                                                                                                                                                                                                                                                                                                                                                                                                                                                                                                                                                                                                                                                                                                                                                                                                                                                                                                                                                                                                                                                                                                                                                                                                                                                                                                                                                                                                                                                                                                                                                                                                                                                                                                                                                                                                                                                                                                                                                                                            |
| Ext.          | 1,859                           | 60                                                                                                                                                                                                                                                                                                                                                                                                                                                                                                                                                                                                                                                                                                                                                                                                                                                                                                                                                                                                                                                                                                                                                                                                                                                                                                                                                                                                                                                                                                                                                                                                                                                                                                                                                                                                                                                                                                                                                                                                                                                                                                                             |
| Total         | 5,626                           | 415                                                                                                                                                                                                                                                                                                                                                                                                                                                                                                                                                                                                                                                                                                                                                                                                                                                                                                                                                                                                                                                                                                                                                                                                                                                                                                                                                                                                                                                                                                                                                                                                                                                                                                                                                                                                                                                                                                                                                                                                                                                                                                                            |
| 1 : -   101 · | de ele mare tradiciole de elec- | and a language of the language |

| Resider | nces 201, | 301 & 40° | 1 |
|---------|-----------|-----------|---|
| Area    | Sq. Ft.   | Sq. M.    |   |
| Int.    | 3,820     | 355       |   |