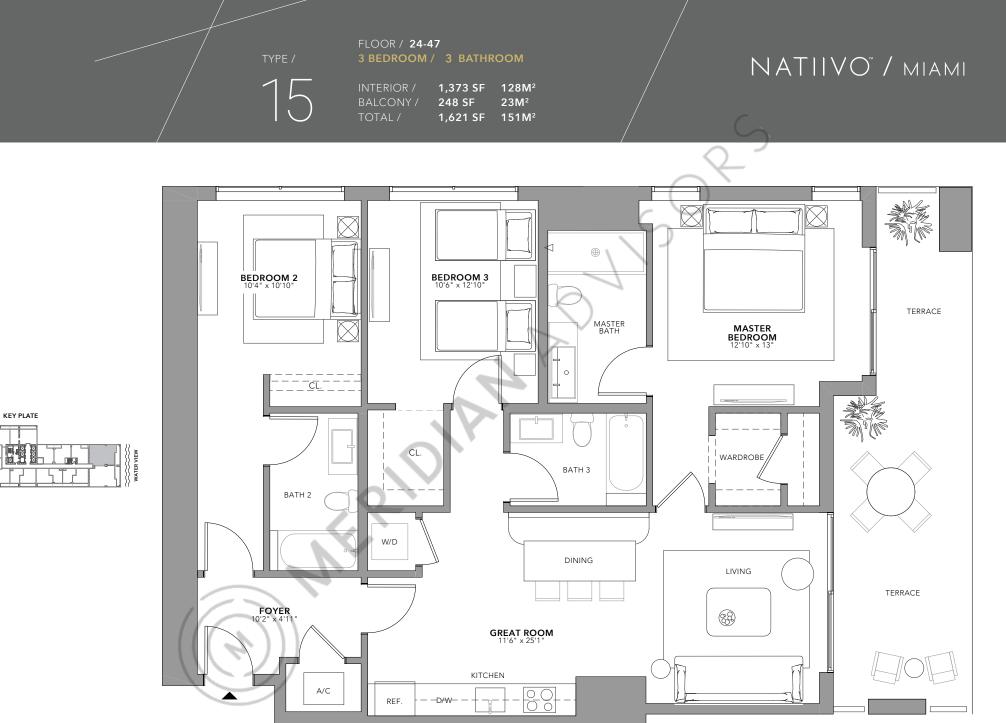

N -

© ORAL REPRESENTATIONS CANNOT BE RELIED UPON AS CORRECTLY STATING THE REPRESENTATIONS OF THE DEVELOPER. FOR CORRECT REPRESENTATIONS, MAKE REFERENCE TO THIS BROCHURE AND TO THE DOCUMENTS REQUIRED BY SECTION 718.503, FLORIDA STATUTES, TO BE FURNISHED BY A DEVELOPER. TO A BUYER OR LESSEE. STATED SQUARE FOOTAGES ARE MEASURED TO THE EXTERIOR BOUNDARIES OF THE EXTERIOR WALLS AND THE CENTERLINE OF INTERIOR DEMISSION STALLS AND IN FACT VARY FROM THE SQUARE FOOTAGES ARE MEASURED TO THE EXTERIOR BOUNDARIES OF THE EXTERIOR WALLS AND THE CENTERLINE OF INTERIOR DEMISSION STALLS AND IN FACT VARY FROM THE SQUARE FOOTAGE AND DIMENSIONS THAT WOULD BE DETERMINED BY USING THE DESCRIPTION AND DEFINITION OF THE 'UNIT'S ET FORTH IN THE DECLARATION (WHICH GENERALL' ORIN'S GET FORTH IN THE OCCARATION WHICH GENERALL' USED IN SACT VARY STATUTES, THAT WOULD BE DETERMINED BY USING THE DESCRIPTION AND DEFINITION OF THE 'UNIT'S ET FORTH IN THE DECLARATION (WHICH GENERALL' USED IN STATUTES) CONTRACT THE INTERIOR'S HUMITS IN OTHER COMMOND FOR 'UNIT'S ET FORTH AND IS REVORDED TO COMPARE THE INIT'S WITH HUMITS IN OTHER COMMOND FOR 'UNIT'S AND THE RESENCE. THAT BE ADELED AS 'INTERIOR'' MEASUREMENTS OF ROOMS SET FORTH ARD ARE GORTA ON THIS FLOOR PLAN ARE GREERALL' TAKEN AT THE FARTHEST FOINTS OF EACH GIVEN ROOM WERE A PERFECT HAT THE SAME METHOD FOR 'UNIT REPRESENCE. THE AREA DEFINING TO A LICKA PROVIDE AND 'UTIONS OF RAVI'L' TAKEN AT THE FARTHEST FOINTS OF EACH GIVEN ROOM WERE A PERFECT GETAIGLE, WITHOUT EXCLARATION SO REVERSIONS ACCORDINGLY, TAKEN AT THE FARTHEST FORTS OF RAN' CUTOUTS OF R