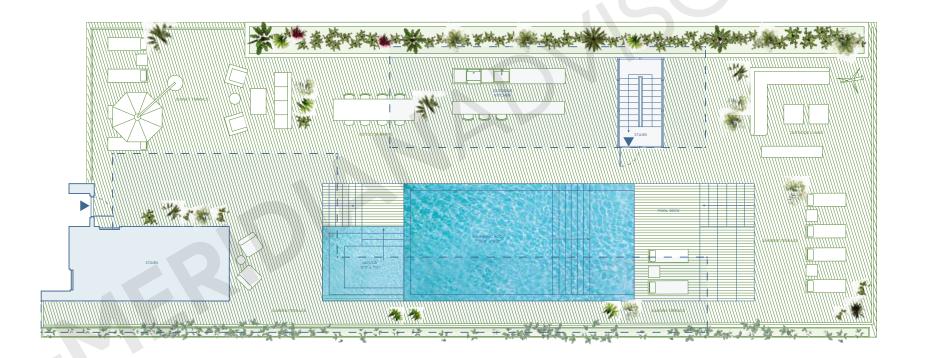

## Penthouse E

5 Bedrooms5.5 Bathrooms

| Area         | Sq. Ft.        | Sq. M.     |
|--------------|----------------|------------|
| Int.<br>Ext. | 4,121<br>7,259 | 383<br>674 |
| Total        | 11,380         | 1,057      |

## Penthouse E

5 Bedrooms 5.5 Bathrooms

| Area  | Sq. Ft. | Sq. M. |
|-------|---------|--------|
| Int.  | 4,121   | 383    |
| Ext.  | 7,259   | 674    |
| Total | 11,380  | 1,057  |