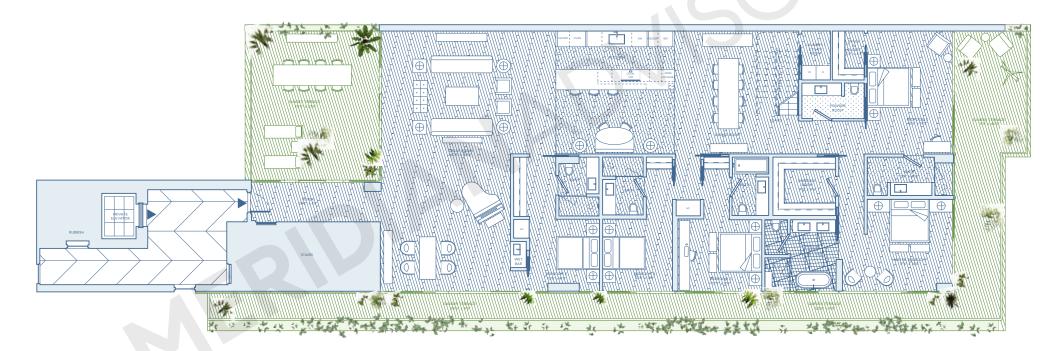

## Penthouse E

5 Bedrooms5.5 Bathrooms

| Area         | Sq. Ft.        | Sq. M.     |
|--------------|----------------|------------|
| Int.<br>Ext. | 4,121<br>7,259 | 383<br>674 |
| Total        | 11,380         | 1,057      |

## Penthouse E

5 Bedrooms 5.5 Bathrooms

| Area  | Sq. Ft. | Sq. M. |
|-------|---------|--------|
| Int.  | 4,121   | 383    |
| Ext.  | 7,259   | 674    |
| Total | 11,380  | 1,057  |