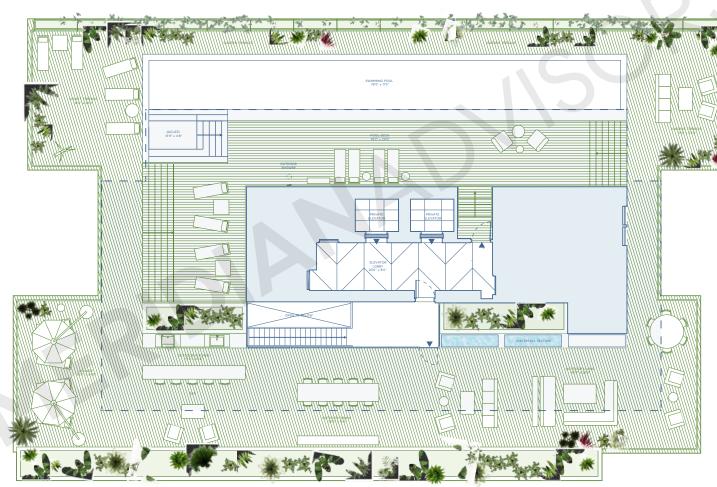

## Penthouse B

| 5 B | edrooms   |
|-----|-----------|
| 6.5 | Bathrooms |

| Area  | Sq. Ft. | Sq. M. |
|-------|---------|--------|
| Int.  | 5,350   | 497    |
| Ext.  | 7,697   | 715    |
| Total | 13,047  | 1,212  |

All dimensions are approximate and all floor plans and development plans are subject to change without notice.