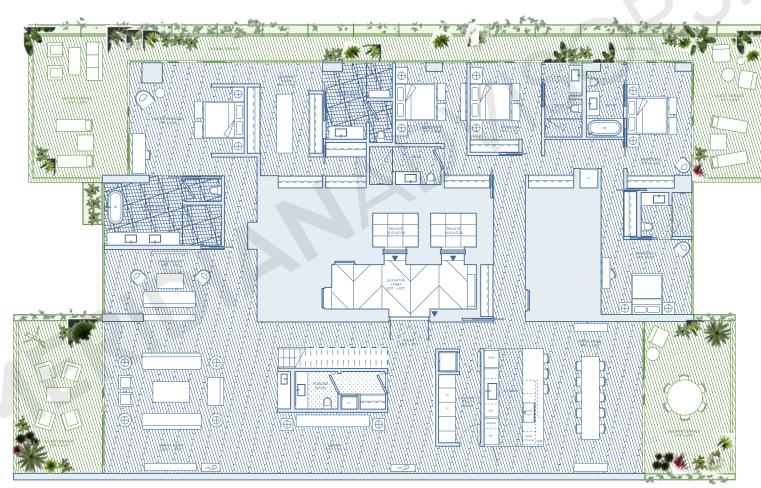

## Penthouse B

| 5 B | edrooms   |
|-----|-----------|
| 6.5 | Bathrooms |

| Area  | Sq. Ft. | Sq. M. |
|-------|---------|--------|
| Int.  | 5,350   | 497    |
| Ext.  | 7,697   | 715    |
| Total | 13,047  | 1,212  |

Closing Homes, Opening Doors

All dimensions are approximate and all floor plans and development plans are subject to change without notice.