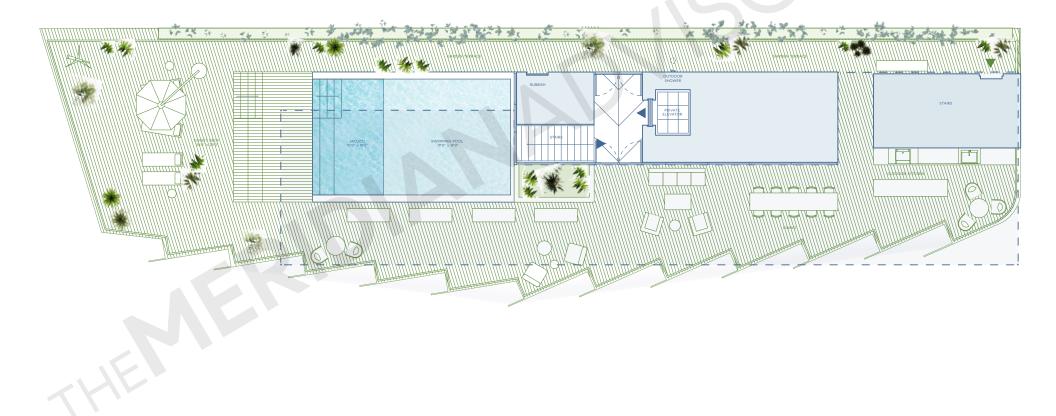

#### Penthouse A1

| 4 Bedrooms                   | Area         | Sq. Ft.        | Sq. M.     |
|------------------------------|--------------|----------------|------------|
| 4 Bathrooms<br>2 Powder Room | lnt.<br>Ext. | 4,863<br>4,961 | 452<br>460 |
|                              | Total        | 9,824          | 912        |

All dimensions are approximate and all floor plans and development plans are subject to change without notice.