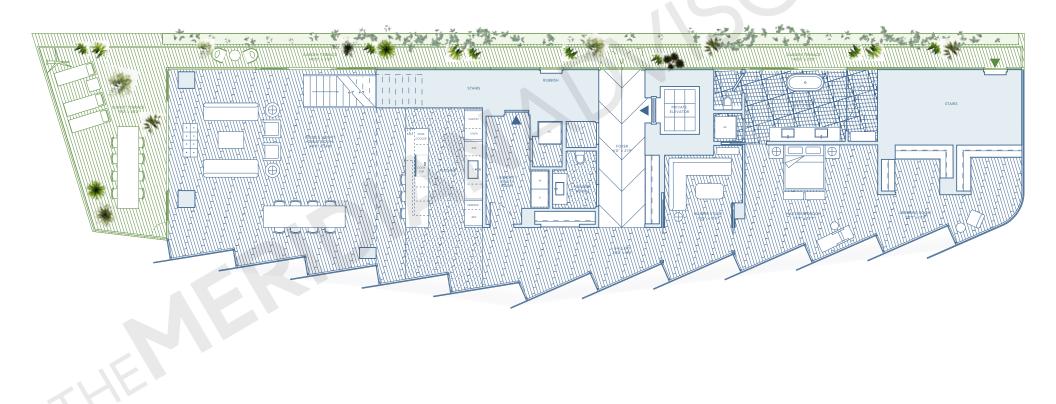

#### Penthouse A1

| 4 Bedrooms                   | Area         | Sq. Ft.        | Sq. M.     |
|------------------------------|--------------|----------------|------------|
| 4 Bathrooms<br>2 Powder Room | lnt.<br>Ext. | 4,863<br>4,961 | 452<br>460 |
|                              | Total        | 9,824          | 912        |

All dimensions are approximate and all floor plans and development plans are subject to change without notice.