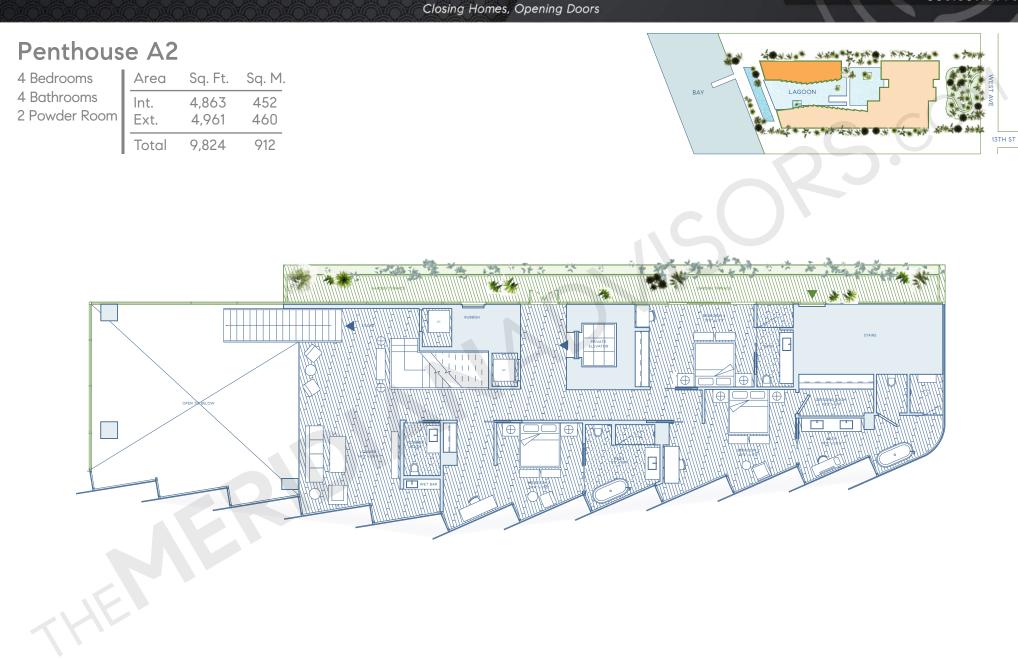

#### Penthouse A1

| 4 Bedrooms                   | Area         | Sq. Ft.        | Sq. M.     |
|------------------------------|--------------|----------------|------------|
| 4 Bathrooms<br>2 Powder Room | lnt.<br>Ext. | 4,863<br>4,961 | 452<br>460 |
|                              | Total        | 9,824          | 912        |

All dimensions are approximate and all floor plans and development plans are subject to change without notice.