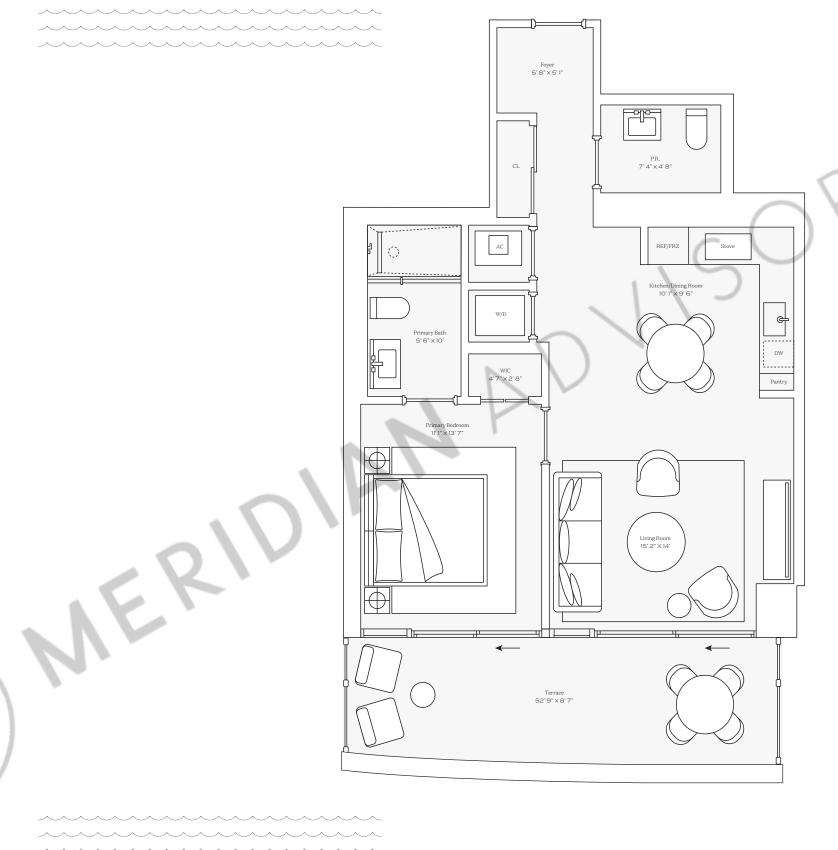

## Residence 08

INTERIOR: 878 SQ. FT. 82 SQ. M. BALCONY: 231 SQ. FT. 21 SQ. M. TOTAL: 1,109 SQ. FT. 103 SQ. M.

1 BEDROOM
1 BATHROOM
POWDER ROOM
PRIVATE TERRACE

BAY

PARI

This condominium is being developed by TCH 500 Alton, LLC, a Florida limited right to use the trademarked names and logos of Terra. Any and all statements, disclosures and/or representations shall be deemed made by Developer and not by Terra and you agree to look solely to Developer (and not to Terra and/or its affiliates) with respect to any and all statements, disclosures and/or representations of the Condominium and with respect to the sales of units in the Condominium. Oral representations cannot be relied upon as correctly stating the representations, make reference to this brochure and to the documents required by section 718.503, Florida statutes, to be furnished by a developer to a buyer or lessee. These materials are not intended to be an offer to sell, or solicitation to buy a unit in the condominium. Such an offering shall only be made pursuant to the prospectus or in the applicable purchase agreement. In no event shall any solicitation, offer or sale of a unit in the condominium be made in, or to residents of, any state or country in which such activity would be relied upon unless made in the project graphics, renderings and text provided herein are copyrighted works owned by the Developer. All rights reserved. Unauthorized reproduction, display or other dissemination of such materials is strictly prohibited and constitutes copyright infringement. No real estate broker are or shall be binding on the Developer.