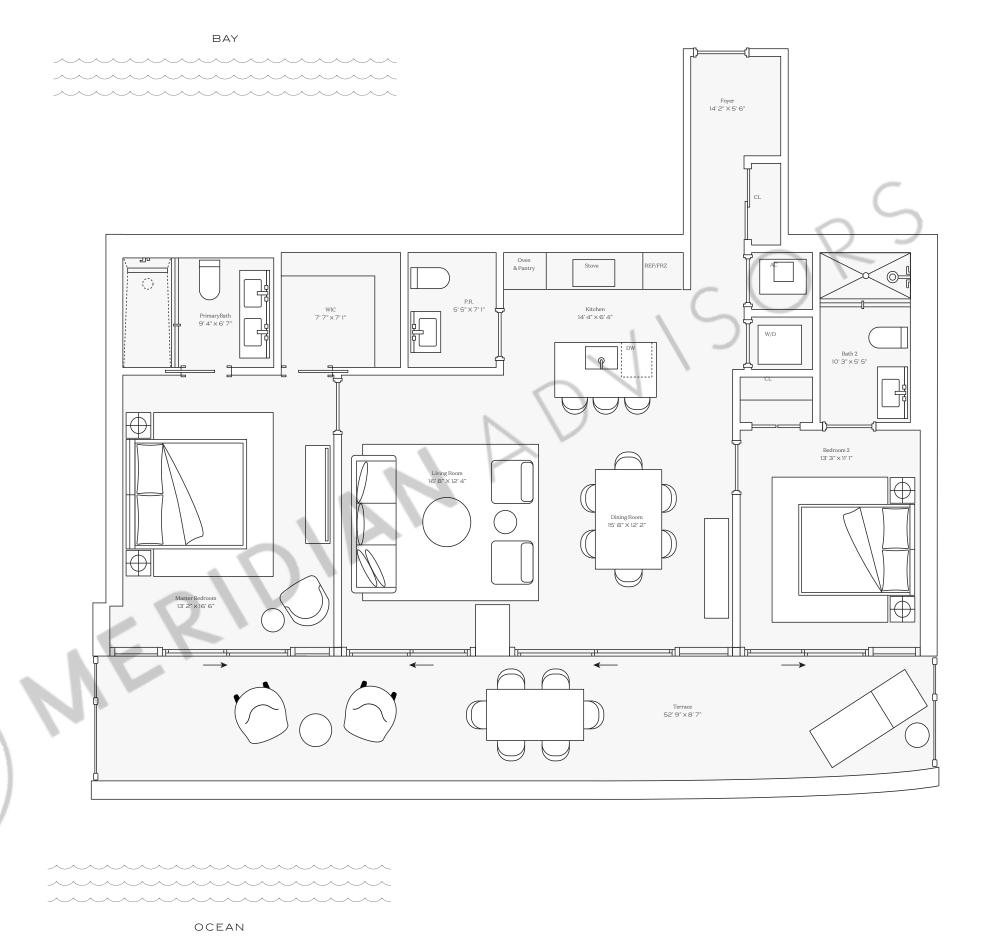

## Residence 07

INTERIOR: 1,451 SQ. FT. 135 SQ. M. BALCONY: 448 SQ. FT. 41 SQ. M. TOTAL: 1,899 SQ. FT. 176 SQ. M.

2 BEDROOMS
2 BATHROOMS
POWDER ROOM
PRIVATE TERRACE

PAF

This condominium is being developed by TCH 500 Alton, LLC, a Florida limited right to use the trademarked names and logos of Terra. Any and all statements, disclosures and/or representations shall be deemed made by Developer and not by Terra and you agree to look solely to Developer (and not to Terra and/or its affiliates) with respect to any and all matters relating to the marketing and/or development of the Condominium and with respect to the sales of units in the Condominium. Oral representations cannot be relied upon as correctly stating the representations of the developer. For correct representations, make reference to this brochure and to the documents required by section 718.503, Florida statutes, to be furnished by a developer to a buyer or lessee. These materials are not intended to be an offer to sell, or solicitation to buy a unit in the condominium. Such an offering shall only be made pursuant to the prospectus or in the applicable purchase agreement. In no event shall any solicitation, offer or sale of a unit in the condominium be made in, or to residents of, any state or country in which such activity would be unlawful. The project graphics, renderings and text provided herein are copyrighted works owned by the Developer. All rights reserved. Unauthorized to make any representations or other statements regarding the projects, and no agreements with, deposits paid to or other arrangements made with any real estate broker are or shall be binding on the Developer.