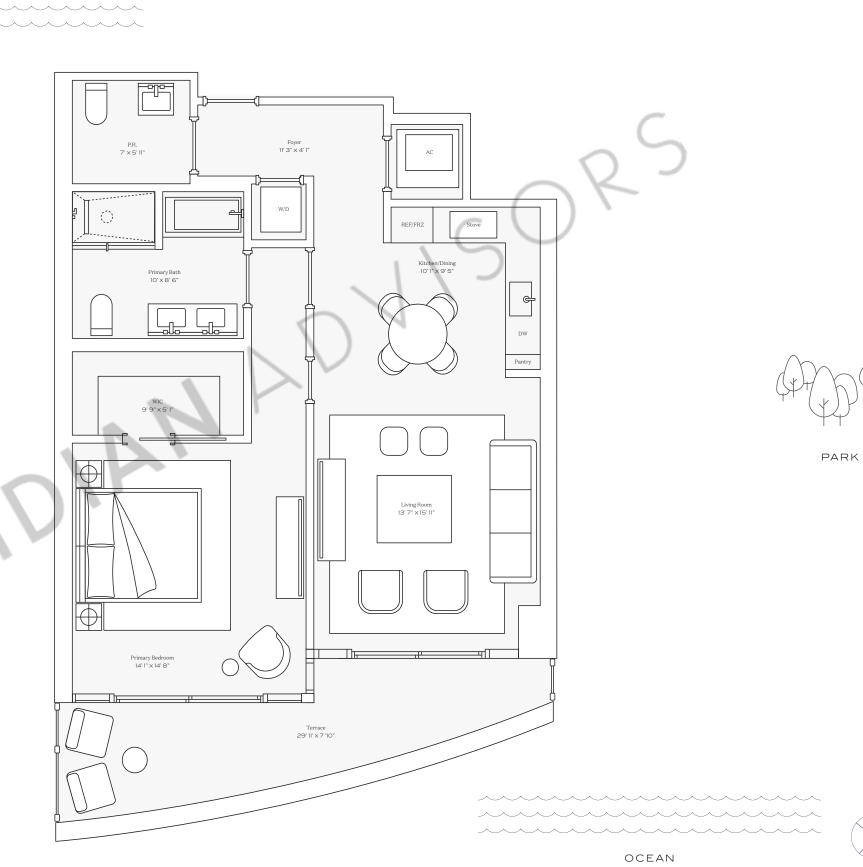

## Residence 06

INTERIOR: 1,010 SQ. FT. 94 SQ. M. BALCONY: 186 SQ. FT. 17 SQ. M. TOTAL: 1,196 SQ. FT. 110 SQ. M.

1 BEDROOM
1 BATHROOM
POWDER ROOM
PRIVATE TERRACE

This condominium is being developed by TCH 500 Alton, LLC, a Florida limited right to use the trademarked names and logos of Terra. Any and all statements, disclosures and/or representations shall be deemed made by Developer and not by Terra and you agree to look solely to Developer (and not to Terra and/or its affiliates) with respect to any and all statements, disclosures and/or representations of the developer. For correct representations cannot be relied upon as correctly stating the representations, make reference to this brochure and to the documents required by section 718.503, Florida statutes, to be furnished by a developer to a buyer or lessee. These materials are not intended to be an offer to sell, or solicitation to buy a unit in the condominium. Such an offering shall only be made pursuant to the prospectus or in the applicable purchase agreement. In no event shall any solicitation, offer or sale of a unit in the condominium be made in, or to residents of, any state or country in which such activity would be relied upon unless made with any real estate broker are or shall be binding on the Developer. All rights reserved. Unauthorized to make any representations or other statements regarding the projects, and no agreements with, deposits paid to or other arrangements made with any real estate broker are or shall be binding on the Developer.