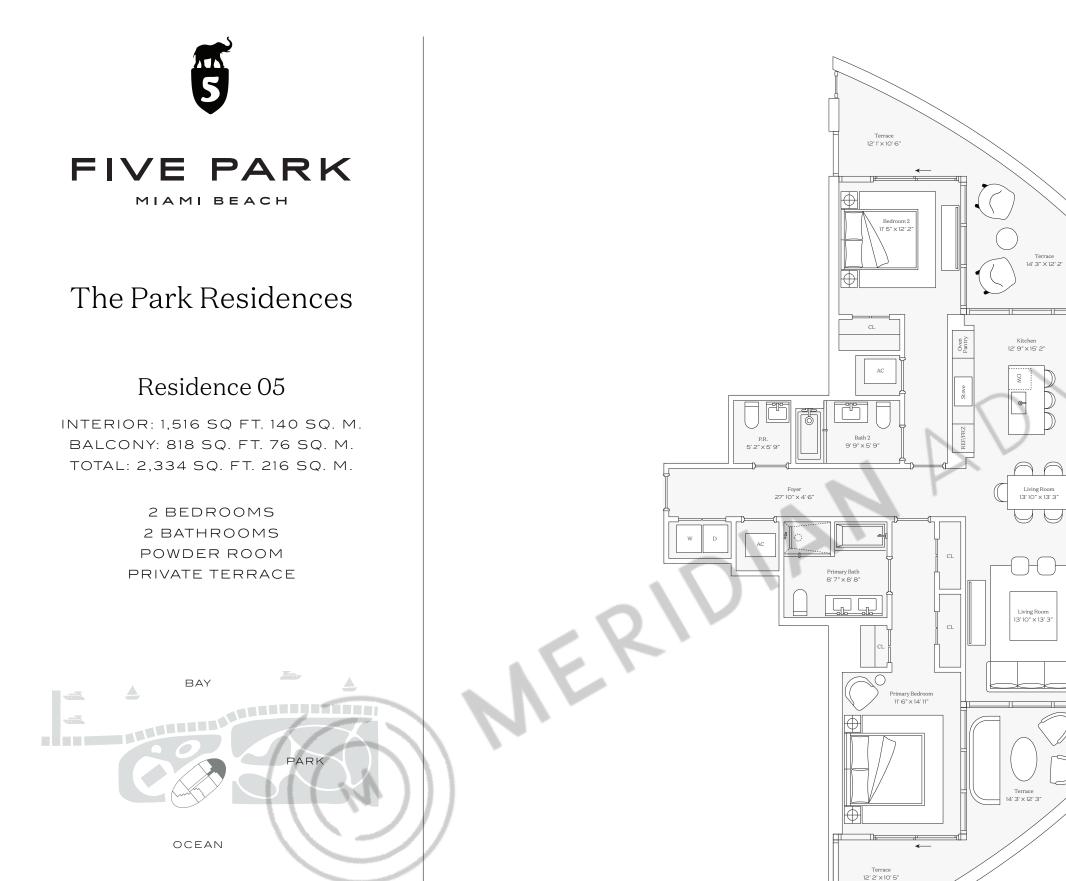

Terrace 14' 3" X 12' 2'

m is being developed by TCH 500 Alton, LLC, a Florida limited liability company ("Developer"), which has a limited right to use the trademarked names and logos of Terra. Any and all statements, disclosures and/or representations shall be deemed made by Developer and not by Terra and you agree to look solely to Developer (and not to Terra and/or its affiliates) with respect to any and all matters relating to the marketing and/or development of the Condominium and no statements should be relied upon a scorrectly stating the representations of the developer. For correct representations of the developer to a buyer or lesses. These market is an offer to sell, or solicitation to buy a unit in the condominium. Such an offering shall only be made purchase agreement. In no event shall any solicitation, offer or sale of a unit in the condominium and no statements should be relied upon a statement should be relied upon unless made in the prospectus of a unit in the condominium. unlawful. The project graphics, renderings and text provided herein are copyrighted works owned by the Developer. All rights reserved. Unauthorized reproduction, display or other dissemination of such materials is strictly prohibited and constitutes copyright infringement. No real estate broker is authorized to make any representations or other statements regarding the projects, and no agreements with, deposits paid to or other arrangements made with any real estate broker are or shall be binding on the Developer.