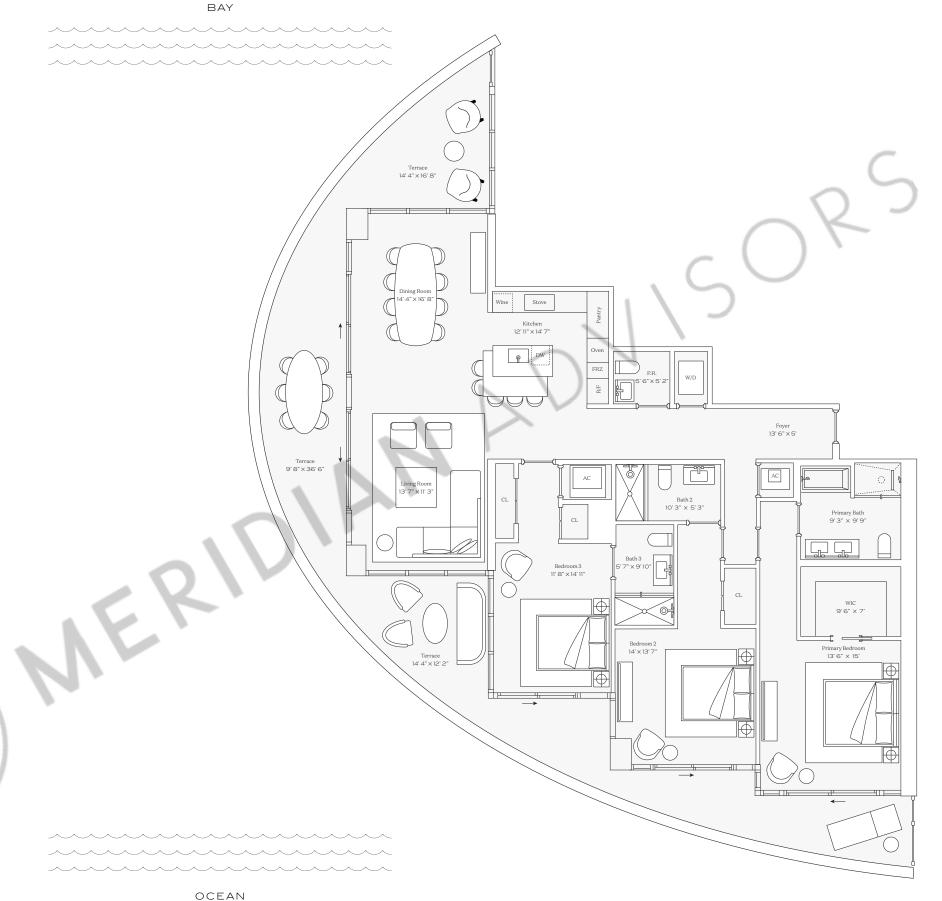

## Residence 01

INTERIOR: 2,178 SQ. FT. 202 SQ. M. BALCONY: 908 SQ. FT. 84 SQ. M. TOTAL: 3,086 SQ. FT. 286 SQ. M.

3 BEDROOMS
3 BATHROOMS
POWDER ROOM
PRIVATE TERRACE

PAR

This condominium is being developed by TCH 500 Alton, LLC, a Florida limited right to use the trademarked names and logos of Terra. Any and all matters relating to the marketing and/or developement of the Condominium. Oral representations cannot be relied upon as correctly stating the representations, make reference to this sales of units in the Condominium. Oral representations, make reference to the developer. For correct representations of the developer to a buyer or lessee. These materials are not intended to be an offering shall only be made pursuant to the prospectus (offering circular) for the condominium and no statements should be relied upon unless made in the prospectus or in the applicable purchase agreement. In no event shall any solicitation, offer or sale or a unit in the condominium be made in, or to residents or, and no agreements with, deposits paid to or other arrangements made with any real estate broker are or shall be binding on the Developer.