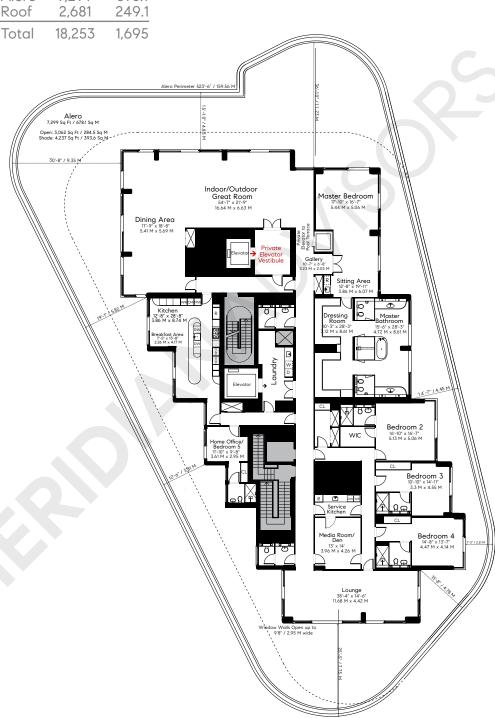

## Penthouse Residences 16 - 17

- 4 Bedrooms
- 5 Bathrooms
- 2 Powder Room

| Area          | Sq. Ft.        | Sq. M.         |
|---------------|----------------|----------------|
| Int.          | 8,273          | 768.6          |
| Alero<br>Roof | 7,299<br>2,681 | 678.1<br>249.1 |
| Tatal         | 10 257         | 1 4 0 5        |

## Penthouse Residences 16 - 17

4 Bedrooms

5 Bathrooms

2 Powder Room

| Area  | Sq. Ft. | Sq. M. |
|-------|---------|--------|
| Int.  | 8,273   | 768.6  |
| Alero | 7,299   | 678.1  |
| Roof  | 2,681   | 249.1  |
| Total | 18.253  | 1.695  |