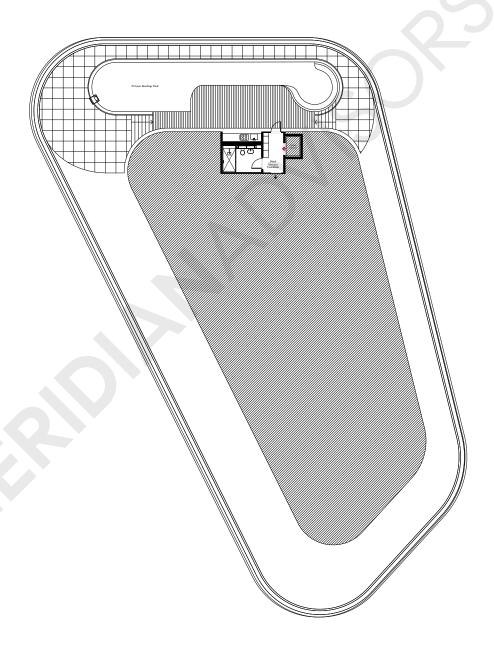

## Penthouse Residences 16 - 17

- 4 Bedrooms
- 5 Bathrooms
- 2 Powder Room

| Area          | Sq. Ft.        | Sq. M.         |
|---------------|----------------|----------------|
| Int.          | 8,273          | 768.6          |
| Alero<br>Roof | 7,299<br>2,681 | 678.1<br>249.1 |
| Tatal         | 10 257         | 1 4 0 5        |

## Penthouse Residences 16 - 17

4 Bedrooms

5 Bathrooms

2 Powder Room

| Area  | Sq. Ft. | Sq. M. |
|-------|---------|--------|
| Int.  | 8,273   | 768.6  |
| Alero | 7,299   | 678.1  |
| Roof  | 2,681   | 249.1  |
| Total | 18.253  | 1.695  |