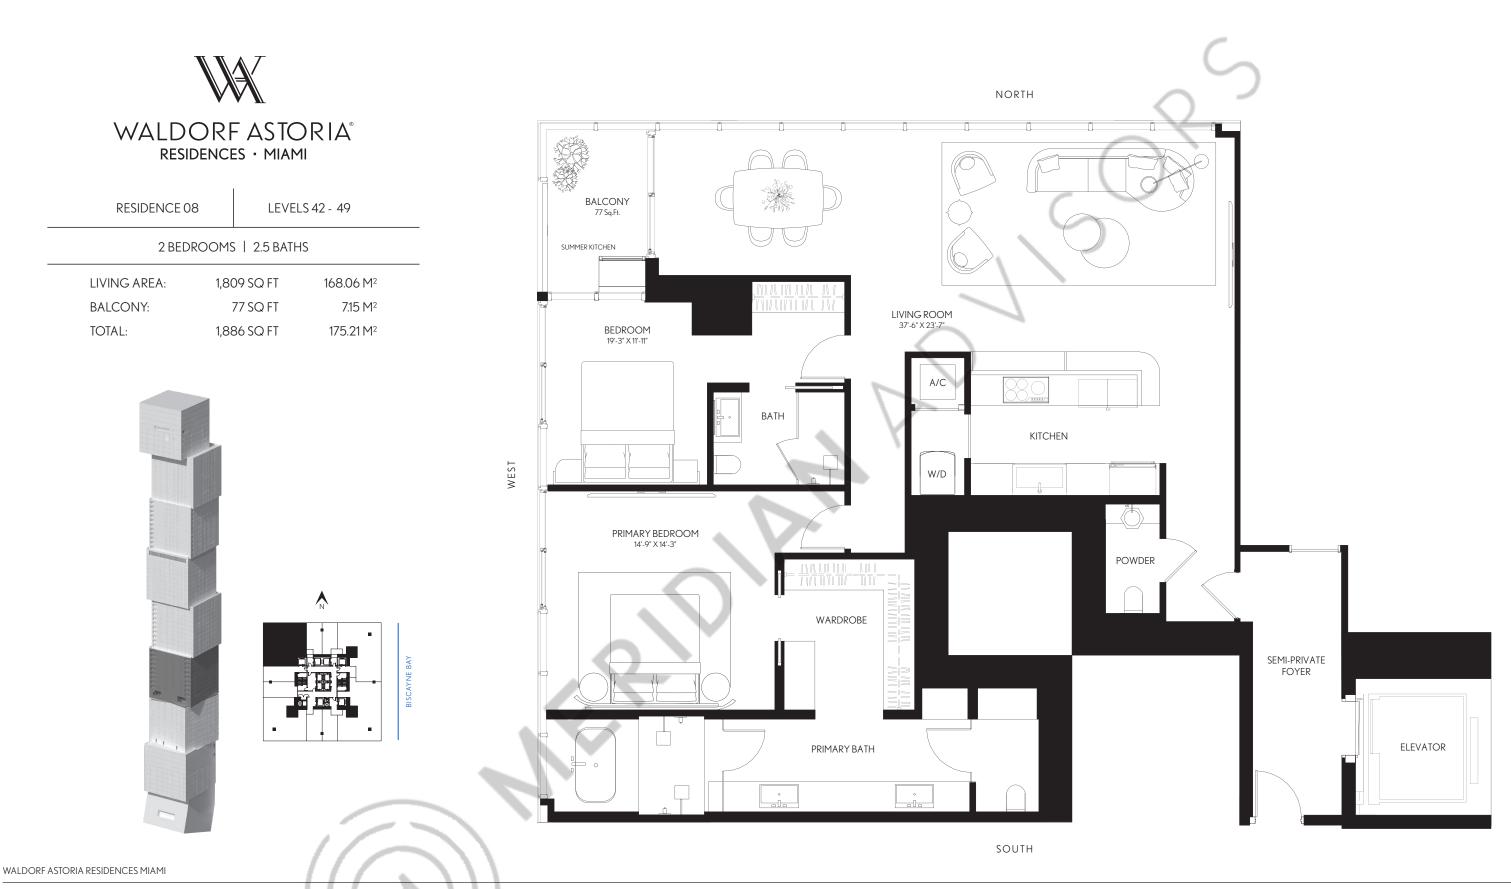

WALDORF ASTORIA IS A REGISTERED TRADEMARK OF HILTON INTERNATIONAL HOLDING LLC, AN AFFILIATE OF HILTON WORLDWIDE HOLDINGS INC. ("HILTON"). THE RESIDENCES ARE NOT OWNED, DEVELOPED, OR SOLD BY HILTON AND HILTON WORLDWIDE HOLDINGS INC. ("HILTON"). THE RESIDENCES ARE NOT OWNED, DEVELOPED, OR SOLD BY HILTON WORLDWIDE HOLDINGS INC. ("HILTON"). THE RESIDENCES ARE NOT OWNED, DEVELOPED, OR SOLD BY HILTON AND HILTON. ("HILTON"). THE RESIDENCES ARE NOT OWNED, DEVELOPED, OR SOLD BY HILTON AND HILTON

ORAL REPRESENTATIONS CANNOT BE RELIED UPON AS CORRECTLY STATING THE REPRESENTATIONS OF THE DEVELOPER. FOR CORRECT REPRESENTATIONS, MAKE REFERENCE TO THE DOCUMENTS REQUIRED BY SECTION 718.503, FLORIDA STATUTES, TO BE FURNISHED BY A DEVELOPER TO A BUYER OR LESSEE. NO FEDERAL AGENCY HAS JUDGED THE MERITS OR VALUE, IF ANY, OF THIS PROPERTY. THIS IS NOT AN OFFER TO SELL, OR SOLICITATION OF OFFERS TO BUY. THE CONDOMINIUM UNITS IN STATES WHERE SUCH OFFER OR SOLICITATION CANNOT BE MADE. THESE DRAWINGS ARE CONCEPTUAL ONLY AND ARE FOR THE CONVENIENCE OF REFERENCE. THEY SHOULD NOT BE RELIED UPON AS REPRESENTATIONS, EXPRESS OR IMPLIED, OF THE EXTERIOR CANNOT BE MADE. THESE SET. AND THE CONTROL ONLY AND ARE MEASURED OF THE EXTERIOR BOUNDARIES OF THE EXTERIOR STRUCTURAL CONDOMINIUM (WHICH GENERALLY DIVIDUE) INTERIOR TREICIPAL AREA TREATED SOLICATION OF CONSOLE PROVINGE PROVINTY INCLUDES THE INTERIOR ARIAGES FOR A PARTICULAR UNIT YPE AND ARE MEASURED IN THE EXTERIOR BOUNDARIES OF THE EXTERIOR BOUNDARIES OF THE EXTERIOR BOUNDARIES OF THE EXTERIOR BOUNDARIES OF THE EXTERIOR STRUCTURAL CONDORIENT INCLUDES INTERIOR STRUCTURAL CONDRENTS). THE AREA THAT WOULD BE CELCARATION IS LESSTHAN THE SOLAR ARE APPROXIMATE, SUBJECTIVA ON LESSTHAN THE FOR AREA OF THE UNIT SOLE ARAN OT IN ESCLARATION IS LESSTHAN THE FOR AREA OF THE UNIT. SLECARATION IS LESSTHAN AND ARE PORTAGE ARE APPROXIMATE, WILL VARY WITH SPECIFIC UNITTYPE AND MAY VARY WITH ACTUAL CONSTRUCTION. ADDITIONALLY MEESAND EVECOPER FOR A REPRESENTATIONS, ARD ECONGES EXPRESSIVES OF THE UNIT. CONSULTYOUR PURCHASE AGREEMENT AND ANY ADDENDA THERETO FOR THE UNIT. DIMENSIONS AND SQUARE FOOTAGE ARE APPROXIMATE, WILL VARY WITH SPECIFIC UNITTYPE AND MAY VARY WITH ACTUAL CONSTRUCTION. ADDITIONALLY MEESAND AVEC STRUCTURE AND MEESAND AVEC STRUCTURE AND MAY VARY AND CARE FORTAGE STRUCTURAL CONDUCTION. AND THE UNIT. DIMENSIONS AND GENERS, SEC REVERNALLY AND ARE POR