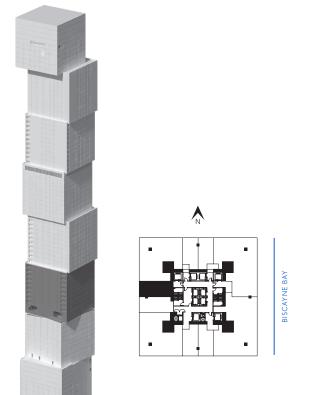

RESIDENCE 07

LEVELS 42 - 49

JR. SUITE | 1BATH

LIVING AREA:

653 SQ FT

62.52 M<sup>2</sup>

NORTH

**ELEVATOR** 