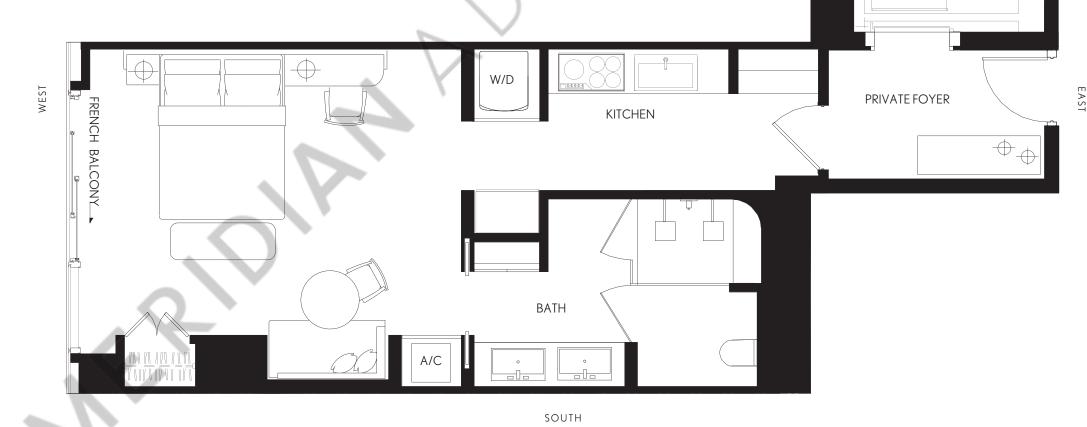

RESIDENCE 07

LEVELS 42 - 49

JR. SUITE | 1BATH

LIVING AREA:

653 SQ FT

62.52 M<sup>2</sup>

NORTH

**ELEVATOR** 