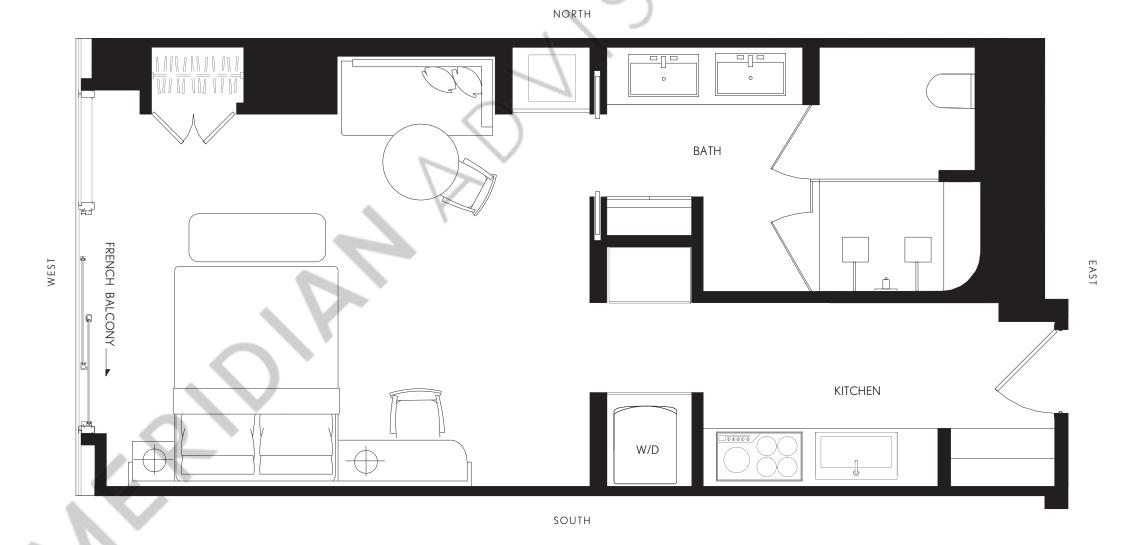

RESIDENCE 06

LEVELS 42 - 49

JR. SUITE | 1BATH

LIVING AREA:

573 SQ FT

53.23 M<sup>2</sup>

WALDORF ASTORIA RESIDENCES MIAMI

WALDORF ASTORIA IS A REGISTERED TRADEMARK OF HILTON INTERNATIONAL HOLDING LIC, AN AFFILIATE OF HILTON WORLDWIDE HOLDINGS INC. ("HILTON"). THE RESIDENCES ARE NOT OWNED, DEVELOPED, OR SOLD BY HILTON AND HILTON WORLDWIDE WHATSOEVER WITH RESPECT TO THE RESIDENCES ARE NOT OWNED, DEVELOPED, OR SOLD BY HILTON AND HILTON