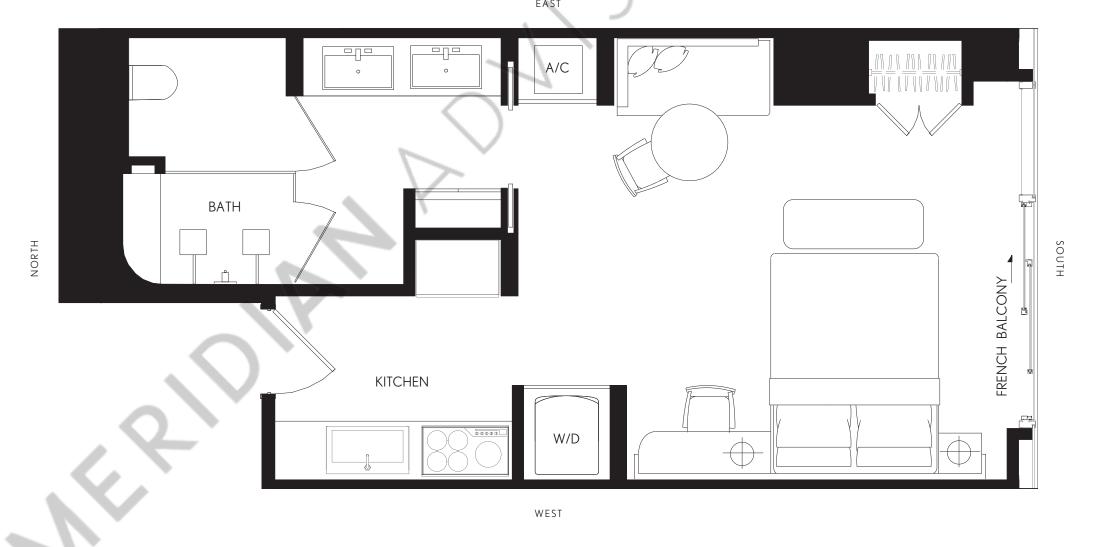

RESIDENCE 04

LEVELS 42 - 49

JR. SUITE | 1BATH

LIVING AREA:

519 SQ FT

48.21 M<sup>2</sup>

WALDORF ASTORIA RESIDENCES MIAMI

WALDORF ASTORIA IS A REGISTERED TRADEMARK OF HILTON INTERNATIONAL HOLDING LIC, AN AFFILIATE OF HILTON WORLDWIDE HOLDINGS INC. ("HILTON"). THE RESIDENCES ARE NOT OWNED, DEVELOPED, OR SOLD BY HILTON AND HILTON WORLDWIDE WHATSOEVER WITH RESPECT TO THE RESIDENCES ARE NOT OWNED, DEVELOPED, OR SOLD BY HILTON AND HILTON