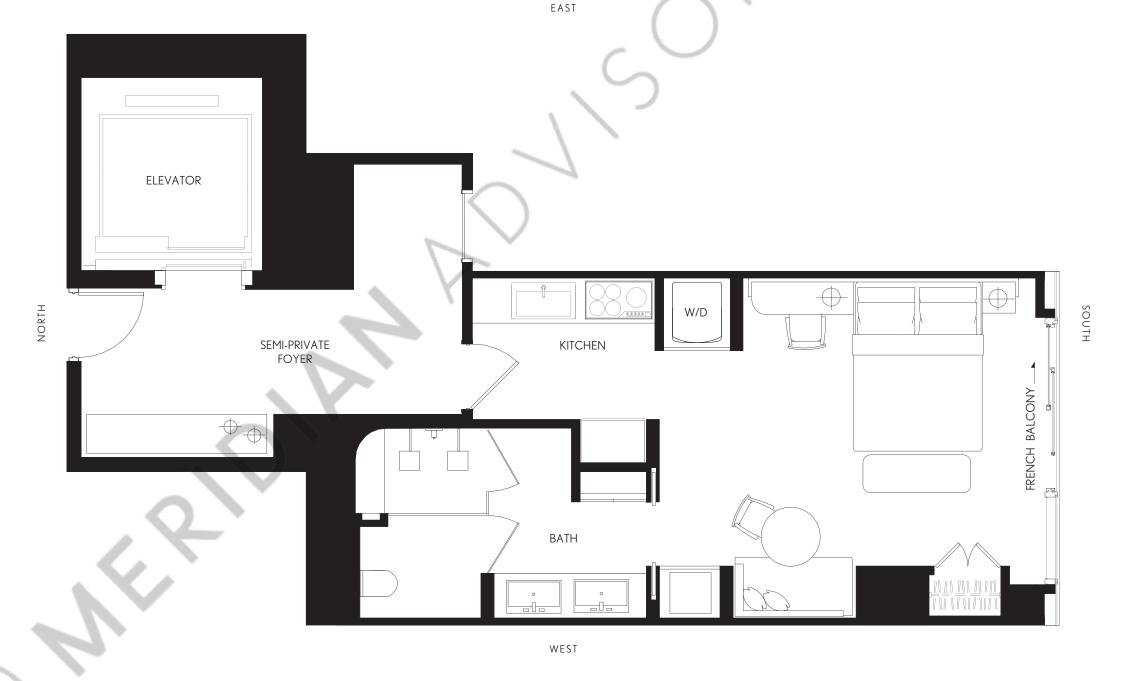

RESIDENCE 03 LEVELS 42 - 49

JR. SUITE | 1BATH

LIVING AREA: 516 SQ FT 47.93 M<sup>2</sup>

WALDORF ASTORIA RESIDENCES MIAMI

WALDORF ASTORIA IS A REGISTERED TRADEMARK OF HILTON INTERNATIONAL HOLDING LIC, AN AFFILIATE OF HILTON WORLDWIDE HOLDINGS INC. ("HILTON"). THE RESIDENCES ARE NOT OWNED, DEVELOPED, OR SOLD BY HILTON AND HILTON WORLDWIDE WHATSOEVER WITH RESPECT TO THE RESIDENCES ARE NOT OWNED, DEVELOPED, OR SOLD BY HILTON AND HILTON