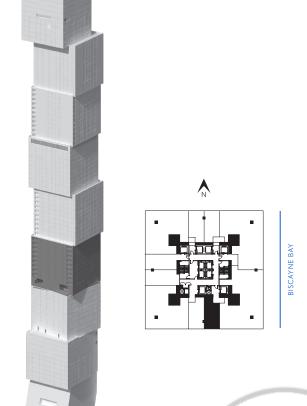

RESIDENCE 03 LEVELS 42 - 49

JR. SUITE | 1BATH

LIVING AREA: 516 SQ FT 47.93 M<sup>2</sup>

WALDORF ASTORIA RESIDENCES MIAMI

WALDORF ASTORIA IS A REGISTERED TRADEMARK OF HILTON INTERNATIONAL HOLDING LIC, AN AFFILIATE OF HILTON WORLDWIDE HOLDINGS INC. ("HILTON"). THE RESIDENCES ARE NOT OWNED, DEVELOPED, OR SOLD BY HILTON AND HILTON WORLDWIDE WHATSOEVER WITH RESPECT TO THE RESIDENCES ARE NOT OWNED, DEVELOPED, OR SOLD BY HILTON AND HILTON