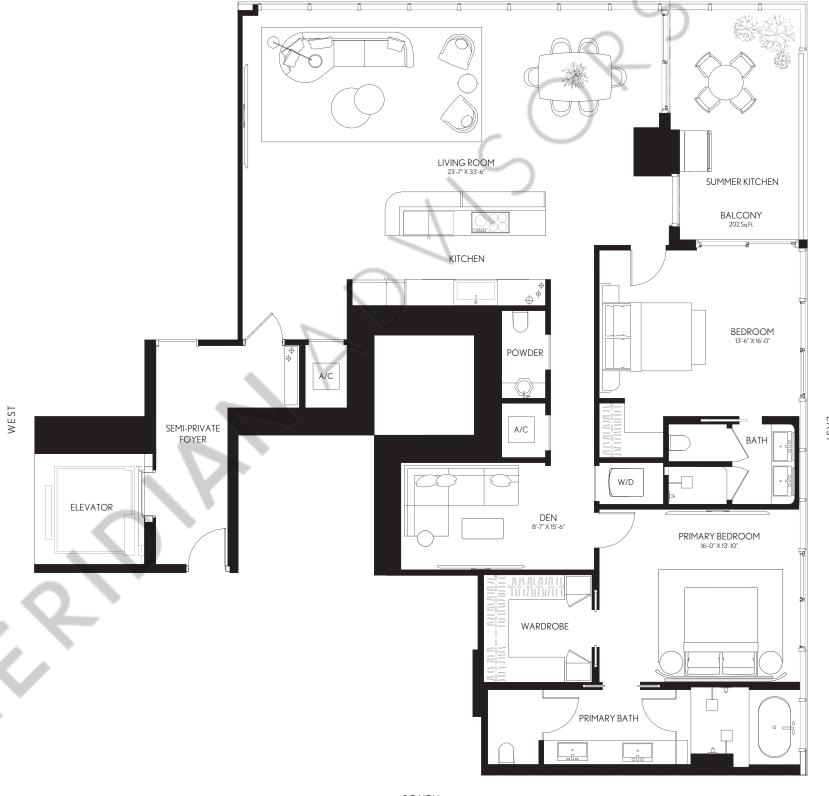

RESIDENCE 01

LEVELS 42 - 49

## 2 BEDROOMS | 2.5 BATHS + DEN

| LIVING AREA: | 2,083 SQ FT | 193.51 M <sup>2</sup> |
|--------------|-------------|-----------------------|
| BALCONY:     | 202 SQ FT   | 18.78 M <sup>2</sup>  |
| TOTAL:       | 2,285 SQ FT | 212.28 M <sup>2</sup> |

NORTH

SOUTH

WALDORF ASTORIA RESIDENCES MIAMI

WALDORF ASTORIA IS A REGISTERED TRADEMARK OF HILTON INTERNATIONAL HOLDING LIC, AN AFFILIATE OF HILTON WORLDWIDE HOLDINGS INC. ("HILTON"). THE RESIDENCES ARE NOT OWNED, DEVELOPED, OR SOLD BY HILTON AND HILTON WORLDWIDE WHATSOEVER WITH RESPECT TO THE RESIDENCES ARE NOT OWNED, DEVELOPED, OR SOLD BY HILTON AND HILTON