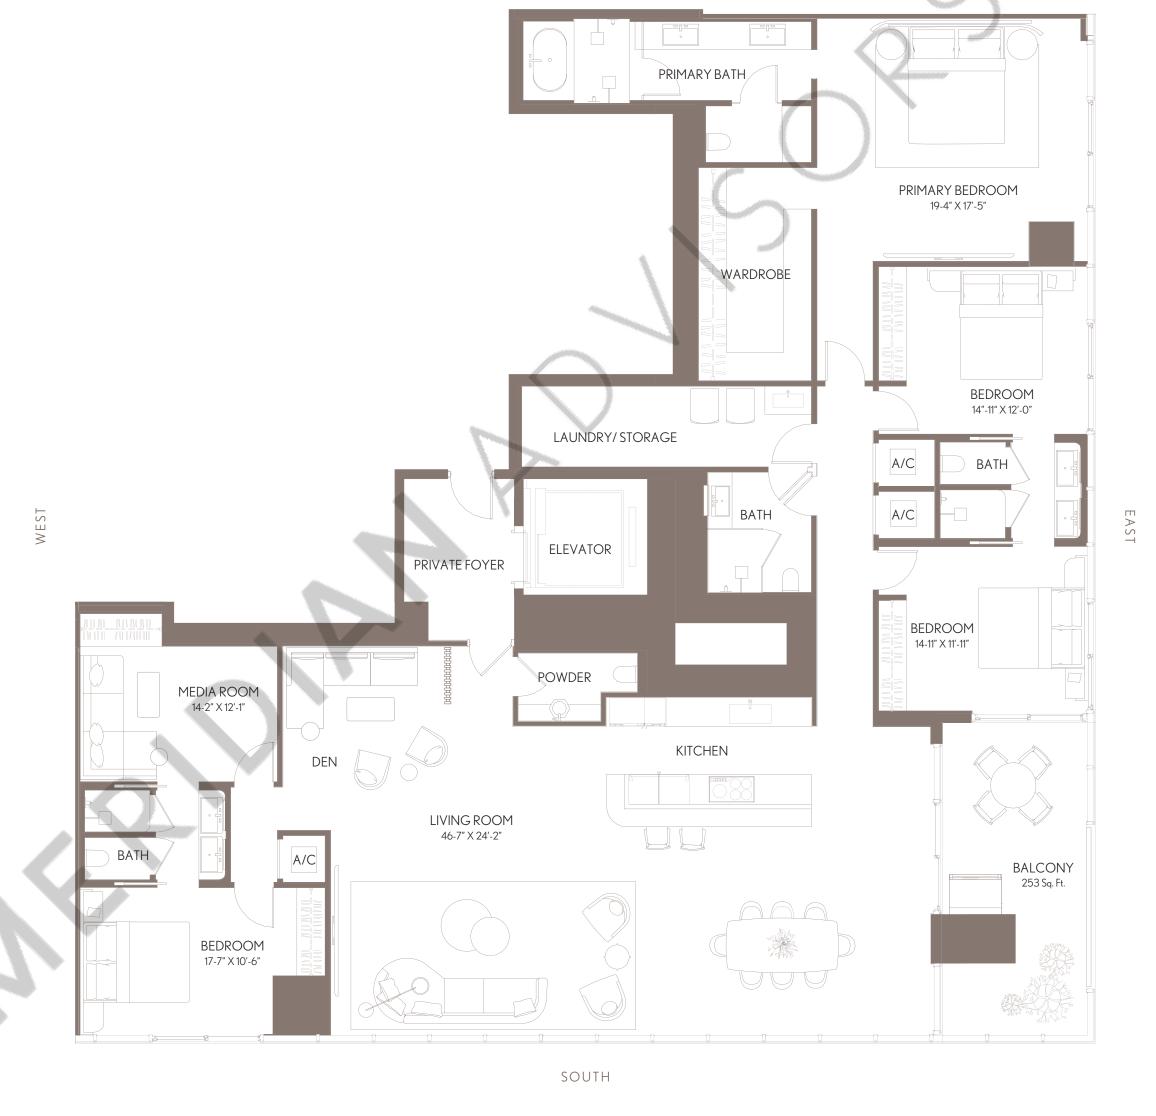

RESIDENCE 02

LEVELS 80 - 89

4 BEDROOMS | 4.5 BATH + MEDIA + DEN

LIVING AREA: BALCONY: 3,542 SQ FT 253 SQ FT 329.06 M<sup>2</sup> 23.50 M<sup>2</sup>

TOTAL: 3,795 SQ FT 352.56 M<sup>2</sup>

NORTH

WALDORF ASTORIA RESIDENCES MIAMI