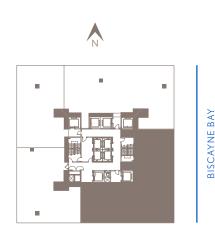

RESIDENCE 02

LEVELS 80 - 89

4 BEDROOMS | 4.5 BATH + MEDIA + DEN

LIVING AREA: BALCONY: 3,542 SQ FT 253 SQ FT 329.06 M<sup>2</sup> 23.50 M<sup>2</sup>

TOTAL: 3,795 SQ FT 352.56 M<sup>2</sup>

NORTH

WALDORF ASTORIA RESIDENCES MIAMI