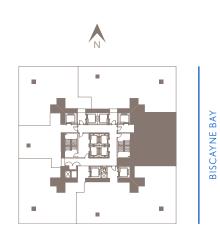

RESIDENCE 02

LEVELS 70 - 79

2 BEDROOMS | 2.5 BATH

LIVING AREA: 1,587 SQ FT 147.43 M²
BALCONY: 74 SQ FT 6.87 M²
TOTAL: 1,661 SQ FT 154.31 M²

SOUTH

WALDORF ASTORIA RESIDENCES MIAMI

WALDORF ASTORIA IS A REGISTERED TRADEMARK OF HILTON INTERNATIONAL HOLDING LLC, AN AFFILIATE OF HILTON WORLDWIDE HOLDINGS INC. ("HILTON"). THE RESIDENCES ARE NOT OWNED, DEVELOPED, OR SOLD BY HILTON AND HILTON. THE LICENSE FROM HILTON. THE LICENSE FROM HILTON. THE LICENSE FROM HILTON. THE LICENSE FROM HILTON. THE LICENSE HOLDING LICENSE FROM HILTON. THE LICENSE FROM HILTON. THE LICENSE HOLDING LICENSE FROM HILTON. THE LICENSE MAY BE TERMINATED OR MAY EXPIRE WITHOUT RENEWAL, IN WHICH CASE THE RESIDENCES WILL NOT BE IDENTIFIED AS A WALDORF ASTORIA BRANDED PROJECT OR HAVE ANY RIGHTS TO USE THE TRADEMARKS.