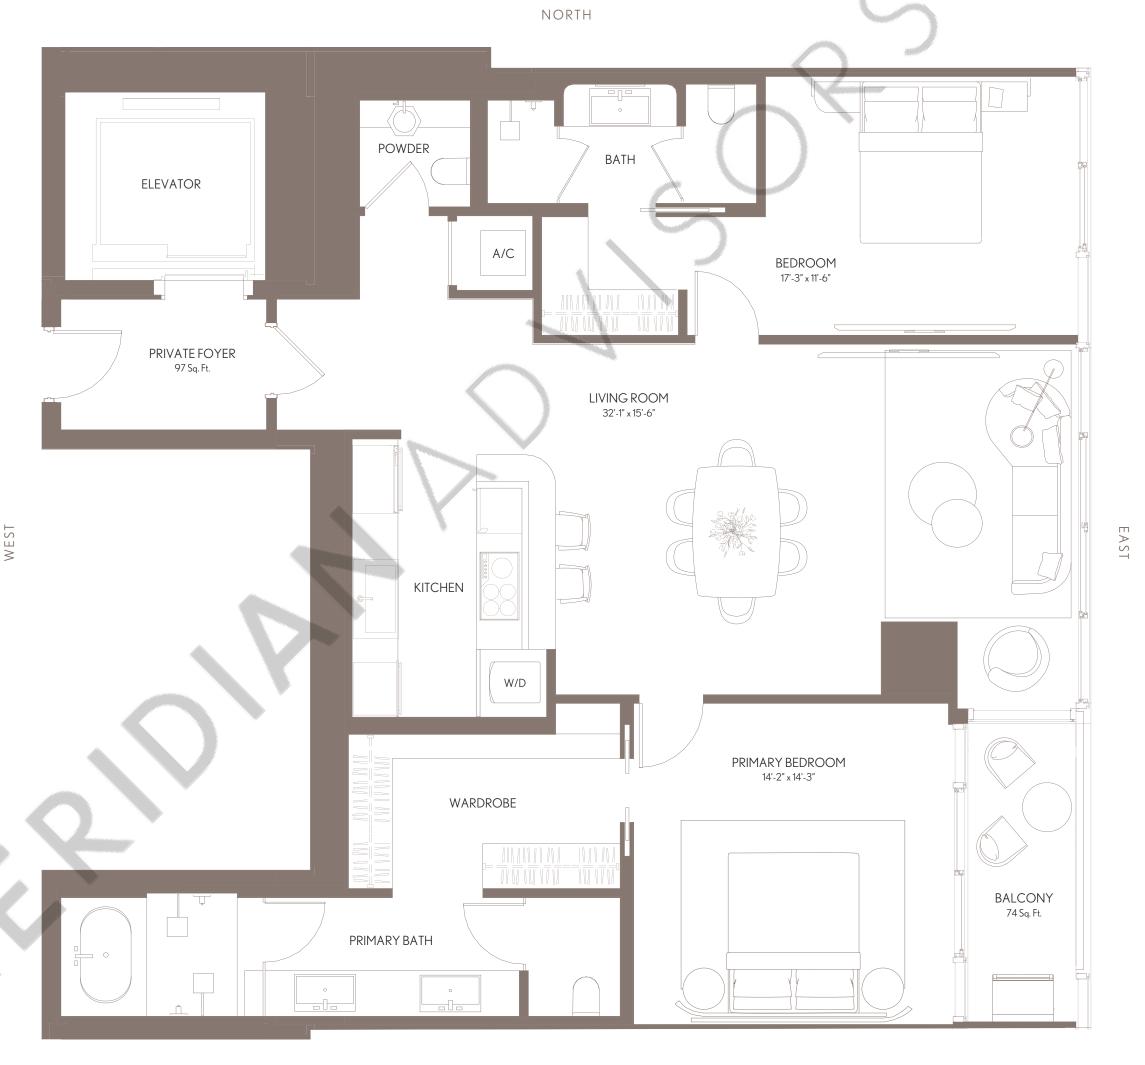

RESIDENCE 02

LEVELS 70 - 79

2 BEDROOMS | 2.5 BATH

LIVING AREA: 1,587 SQ FT 147.43 M²
BALCONY: 74 SQ FT 6.87 M²
TOTAL: 1,661 SQ FT 154.31 M²

SOUTH

WALDORF ASTORIA RESIDENCES MIAMI

WALDORF ASTORIA IS A REGISTERED TRADEMARK OF HILTON INTERNATIONAL HOLDING LLC, AN AFFILIATE OF HILTON WORLDWIDE HOLDINGS INC. ("HILTON"). THE RESIDENCES ARE NOT OWNED, DEVELOPED, OR SOLD BY HILTON AND HILTON. THE LICENSE FROM HILTON. THE LICENSE FROM HILTON. THE LICENSE FROM HILTON. THE LICENSE FROM HILTON. THE LICENSE HOLDING LICENSE FROM HILTON. THE LICENSE FROM HILTON. THE LICENSE HOLDING LICENSE FROM HILTON. THE LICENSE MAY BE TERMINATED OR MAY EXPIRE WITHOUT RENEWAL, IN WHICH CASE THE RESIDENCES WILL NOT BE IDENTIFIED AS A WALDORF ASTORIA BRANDED PROJECT OR HAVE ANY RIGHTS TO USE THE TRADEMARKS.