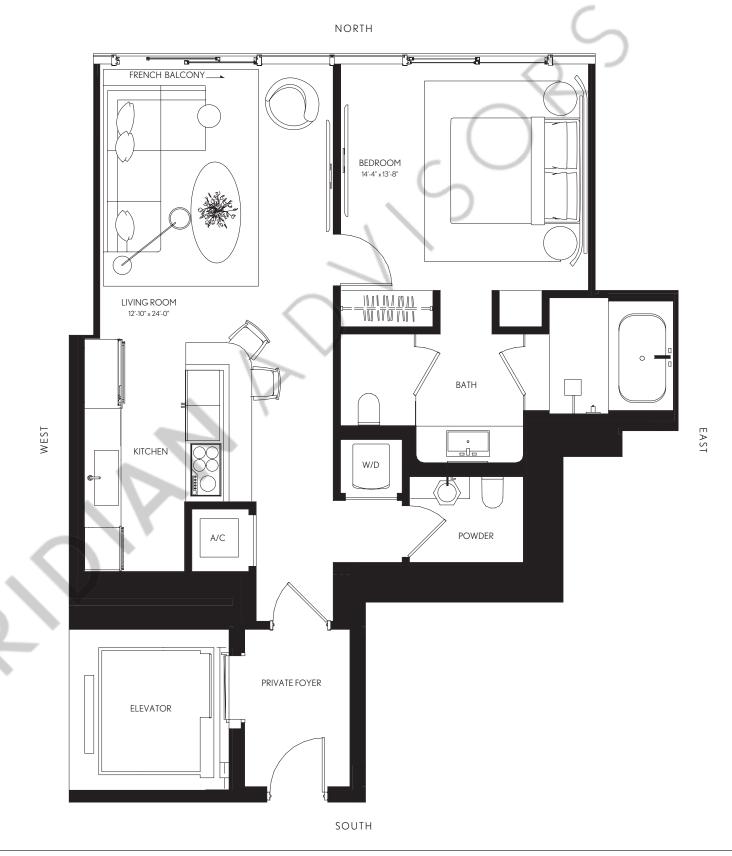

RESIDENCE 06

LEVELS 60 - 68

1BEDROOM | 1.5 BATHS

LIVING AREA:

950 SQ FT

88.25 M<sup>2</sup>

WALDORF ASTORIA RESIDENCES MIAMI

WALDORF ASTORIA IS A REGISTERED TRADEMARK OF HILTON INTERNATIONAL HOLDING LIC, AN AFFILIATE OF HILTON WORLDWIDE HOLDINGS INC. ("HILTON"). THE RESIDENCES ARE NOT OWNED, DEVELOPED, OR SOLD BY HILTON AND HILTON WORLDWIDE WHATSOEVER WITH RESPECT TO THE RESIDENCES ARE NOT OWNED, DEVELOPED, OR SOLD BY HILTON AND HILTON