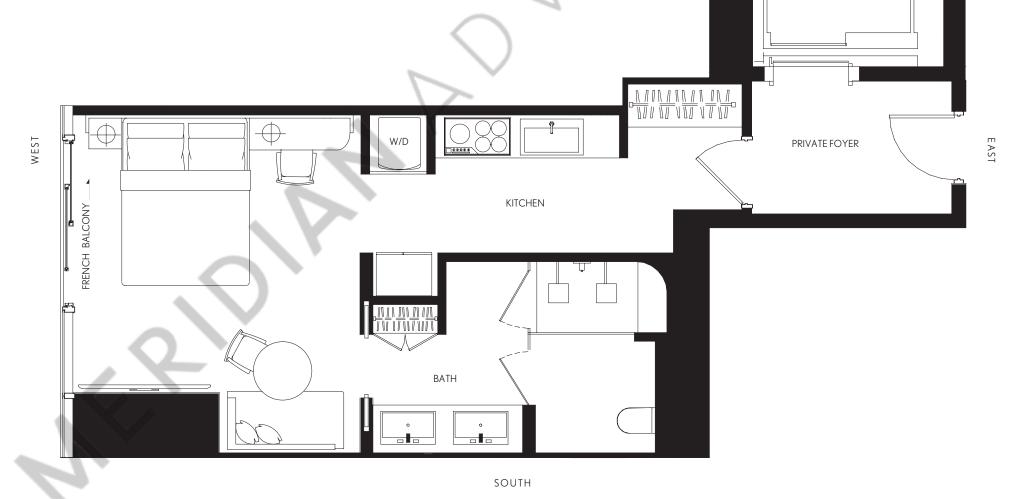

RESIDENCE 04

LEVELS 60 - 68

JR. SUITE | 1BATH

LIVING AREA:

588 SQ FT

54.62 M<sup>2</sup>

NORTH

**ELEVATOR** 