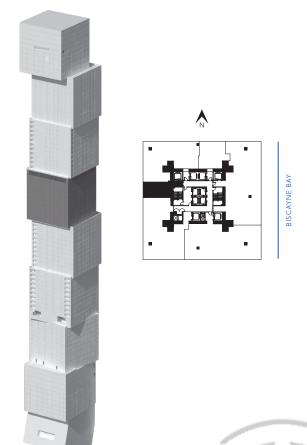

RESIDENCE 04

LEVELS 60 - 68

JR. SUITE | 1BATH

LIVING AREA:

588 SQ FT

54.62 M<sup>2</sup>

NORTH

**ELEVATOR** 