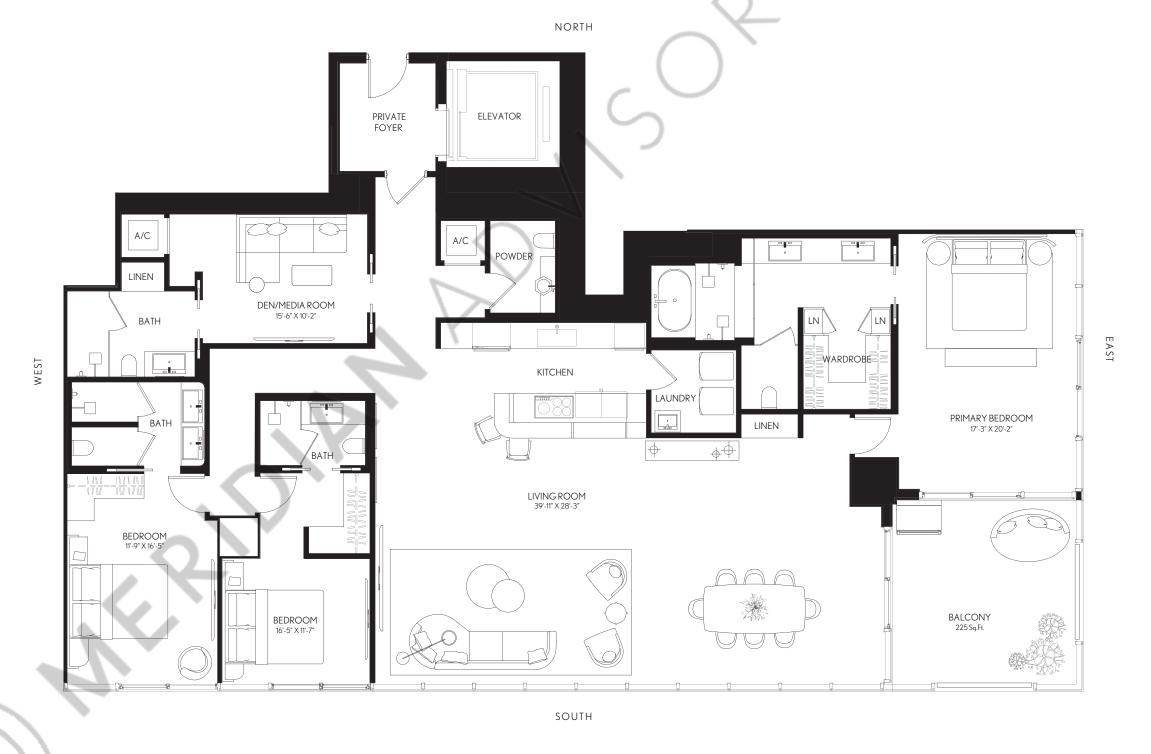

RESIDENCE 02

LEVELS 60 - 68

## 3 BEDROOMS | 4.5 BATHS + DEN

 LIVING AREA:
 2,844 SQ FT
 264.21 M²

 BALCONY:
 225 SQ FT
 20.90 M²

 TOTAL:
 3,069 SQ FT
 285.11 M²

WALDORF ASTORIA RESIDENCES MIAMI

WALDORF ASTORIA IS A REGISTERED TRADEMARK OF HILTON INTERNATIONAL HOLDING LIC, AN AFFILIATE OF HILTON WORLDWIDE HOLDINGS INC. ("HILTON"). THE RESIDENCES ARE NOT OWNED, DEVELOPED, OR SOLD BY HILTON AND HILTON WORLDWIDE WHATSOEVER WITH RESPECT TO THE RESIDENCES ARE NOT OWNED, DEVELOPED, OR SOLD BY HILTON AND HILTON