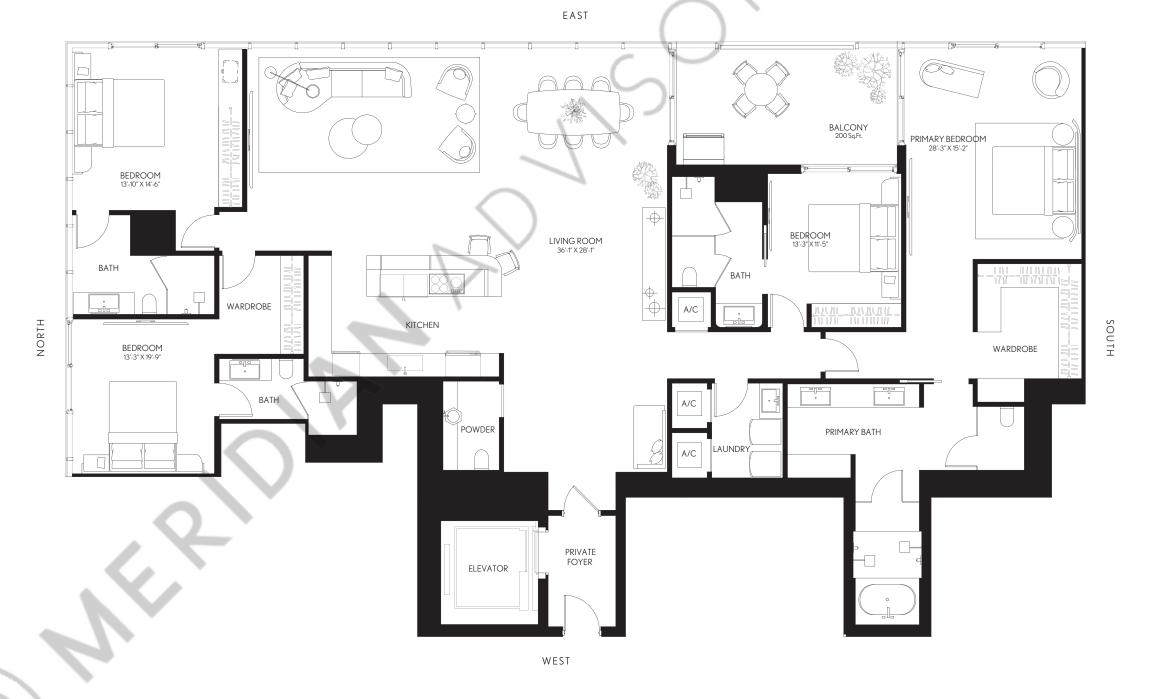

RESIDENCE 01

LEVELS 60 - 68

## 4 BEDROOMS | 4.5 BATHS

| LIVING AREA: | 3,256 SQ FT | 302.49 M <sup>2</sup> |
|--------------|-------------|-----------------------|
| BALCONY:     | 200 SQ FT   | 18.58 M <sup>2</sup>  |
| TOTAL:       | 3.456 SQ FT | 321.07 M <sup>2</sup> |