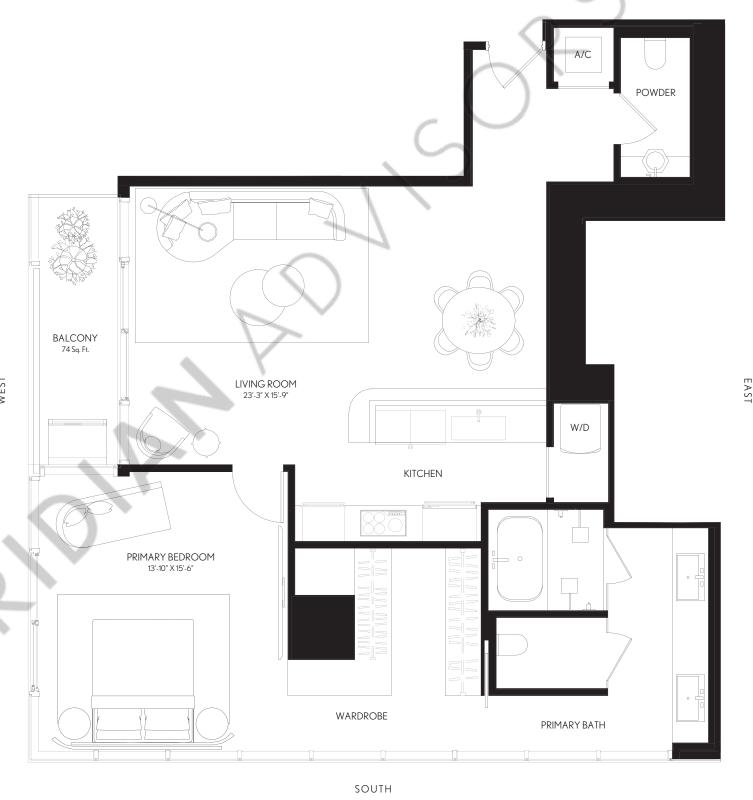

RESIDENCE 05

LEVELS 50 - 59

## 1BEDROOM | 1.5 BATHS

| LIVING AREA: | 1,193 SQ FT | 110.83 M <sup>2</sup> |
|--------------|-------------|-----------------------|
| BALCONY:     | 74 SQ FT    | 6.87 M <sup>2</sup>   |
| TOTAL:       | 1.267 SQ FT | 117.70 M <sup>2</sup> |