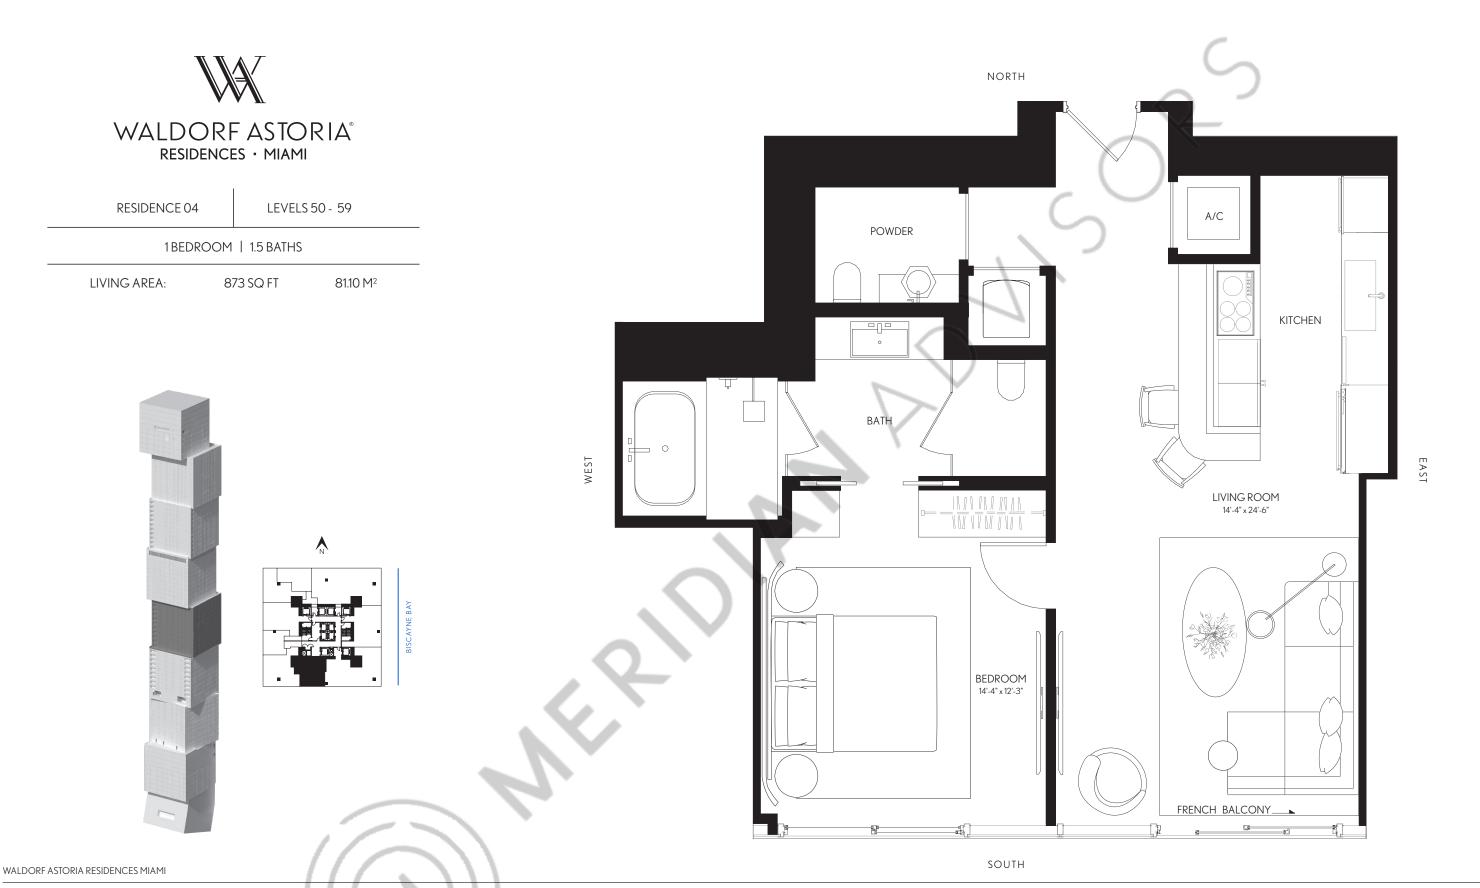

△ WALDORF ASTORIA IS A REGISTERED TRADEMARK OF HILTON INTERNATIONAL HOLDING LLC, AN AFFILIATE OF HILTON WORLDWIDE HOLDINGS INC. ("HILTON"). THE RESIDENCES ARE NOT OWNED, DEVELOPED, OR SOLD BY HILTON AND HILTON DOES NOT MAKE ANY REPRESENTATIONS, WARRANTIES OR GUARANTIES WHATSOEVER WITH RESPECT TO THE RESIDENCES. THE DEVELOPER USES THE WALDORF ASTORIA BRAND NAME AND CERTAIN WALDORF ASTORIA BRANDED PROJECT OR HAVE ANY RIGHTS TO USE THE TRADEMARKS") UNDER A LIMITED AND NONEXCLUSIVE LICENSE FROM HILTON. THE LICENSE MAY BE TERMINATED OR MAY EXPIRE WITHOUT RENEWAL, IN WHICH CASE THE RESIDENCES WILL NOT BE IDENTIFIED AS A WALDORF ASTORIA BRANDED PROJECT OR HAVE ANY RIGHTS TO USE THE TRADEMARKS.

ORAL REPRESENTATIONS CANNOT BE RELIED UPON AS CORRECTLY STATING THE REPRESENTATIONS OF THE DEVELOPER. FOR CORRECT REPRESENTATIONS, MAKE REFERENCE TO THE DOCUMENTS REQUIRED BY SECTION 718.503, FLORIDA STATUTES, TO BE FURNISHED BY A DEVELOPER TO A BUYER OR LESSEE. NO FEDERAL AGENCY HAS JUDGED THE MERITS OR VALUE, IF ANY, OF THIS PROPERTY. THIS IS NOT AN OFFER TO SELL, OR SOLICITATION OF OFFER TO BUY, THE CONDOMINIUM UNITS IN STATES WHERE SUCH OFFER OR SOLICITATION CANNOT BE MADE. THESE DRAWINGS ARE CONCEPTUAL ONLY AND ARE FOR THE CONVENIENCE OF REFERENCE. THEY SHOULD NEST FERDEN SHOULD NOT BE RELIED UPON AS REPRESENTATIONS, EXPRESS OR IMPLIED, OF THE FINAL DETAIL OF THE RESIDENCES. UNITS SHOWN ARE EXAMPLES OF UNITY SET AND MAY NOT DEPICT, AND THE FOLD AS A REPRESENTATION OF CONDOMINIUM, (WHICH GENERALLY ONLY INCLUDES THE INTERIOR DAY INDICATED. THE PERIMETER WALLS AND EXCLUDES INTERIOR BOUNDARIES OF THE UNIT AS DEFINED IN THE FURNISHING OF CONDOMINIUM, (WHICH GENERALLY ONLY INCLUDES THE INTERIOR DAY INCLUDES THE INTERIOR DETAILS AND THE COLORATION OF CONDOMINIUM (WHICH GENERALLY ONLY INCLUDES THE INTERIOR DAY INCLUDES INTERIOR STRUCTURAL COMPONENTS, THE AREA OF THE UNIT AS DEFINED IN THE DECLARATION OF CONDOMINIUM, (WHICH GENERALLY ONLY INCLUDES THE INTERIOR OF APPLIANCES, PLUMBING FINAL THE UNIT. SET FORTH IN THE FORTH IN THE DECLARATION OF CONDOMINIUM, IS LESSTHAN THE DECLARATION OF POPULANCES, PLUMBING FINAL THE UNIT. SET FORTH IN THE PURCHASE OF THE UNIT AS DEFINED IN THE PERIMETER WALLS AND EXCLUDES INTERIOR TO THE EXTENSION OF POPULANCES, PLUMBING FINAL THE UNIT. SET FORTH IN THE FORTH IN THE FORTH IN THE FURNISHING SAND THE PORTION OF A PERILIDAD ONLY INTERIOR ON