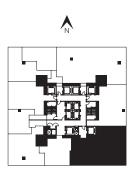

RESIDENCE 03

LEVELS 50 - 59

## 2 BEDROOMS | 2.5 BATHS

| LIVING AREA: | 1,984 SQ FT | 184.31 M <sup>2</sup> |
|--------------|-------------|-----------------------|
| BALCONY:     | 130 SQ FT   | 12.07 M <sup>2</sup>  |
| TOTAL:       | 2,114 SQ FT | 196.39 M <sup>2</sup> |







WALDORF ASTORIA RESIDENCES MIAMI

WALDORF ASTORIA IS A REGISTERED TRADEMARK OF HILTON INTERNATIONAL HOLDING LIC, AN AFFILIATE OF HILTON WORLDWIDE HOLDINGS INC. ("HILTON"). THE RESIDENCES ARE NOT OWNED, DEVELOPED, OR SOLD BY HILTON AND HILTON WORLDWIDE WHATSOEVER WITH RESPECT TO THE RESIDENCES ARE NOT OWNED, DEVELOPED, OR SOLD BY HILTON AND HILTON

ORAL REPRESENTATIONS CANNOT BE RELIED UPON AS CORRECTLY STATING THE REPRESENTATIONS OF THE DEVELOPER. FOR CORRECT REPRESENTATIONS, MAKE REFERENCE TO THE DOCUMENTS REQUIRED BY SECTION 718.503, FLORIDA STATUTES, TO BE FURNISHED BY A DEVELOPER TO A BUYER OR FULL ONLY AND ARE FOR THE CONVENIENCE OF REFERENCE. THEY SHOULD NOT BE RELIED UPON AS REPRESENTATION OF OFFERS TO BUY, THE CONDOMINIUM UNITS IN STATES WHERE SUCH OFFER OR SOLICITATION CANNOT