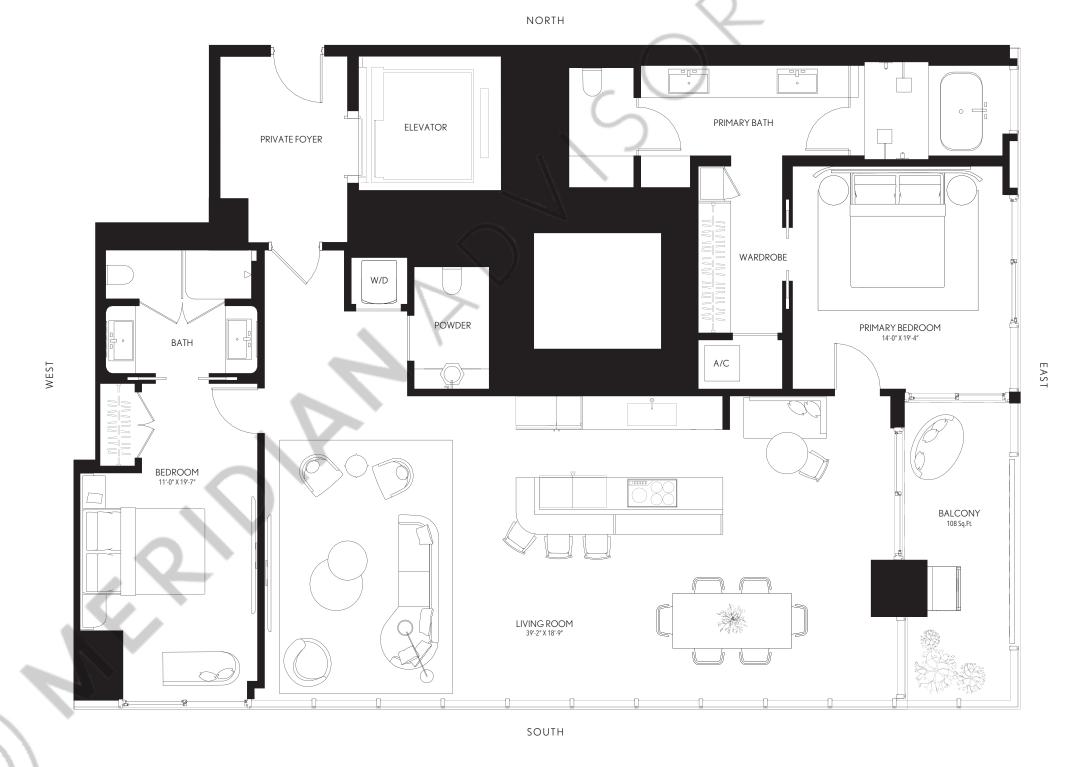

RESIDENCE 03

LEVELS 50 - 59

## 2 BEDROOMS | 2.5 BATHS

| LIVING AREA: | 1,984 SQ FT | 184.31 M <sup>2</sup> |
|--------------|-------------|-----------------------|
| BALCONY:     | 130 SQ FT   | 12.07 M <sup>2</sup>  |
| TOTAL:       | 2,114 SQ FT | 196.39 M <sup>2</sup> |