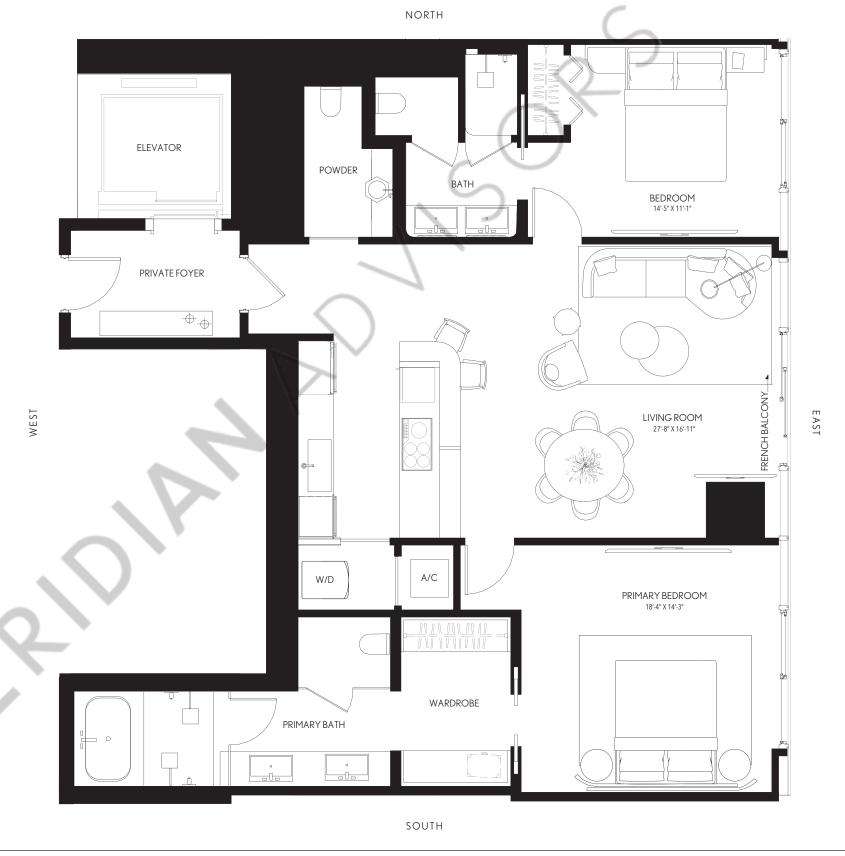

RESIDENCE 02 LEVELS 50 - 59

2 BEDROOMS | 2.5 BATHS

LIVING AREA: 1,491 SQ FT

138.51 M<sup>2</sup>

WALDORF ASTORIA RESIDENCES MIAMI

WALDORF ASTORIA IS A REGISTERED TRADEMARK OF HILTON INTERNATIONAL HOLDING LIC, AN AFFILIATE OF HILTON WORLDWIDE HOLDINGS INC. ("HILTON"). THE RESIDENCES ARE NOT OWNED, DEVELOPED, OR SOLD BY HILTON AND HILTON WORLDWIDE WHATSOEVER WITH RESPECT TO THE RESIDENCES ARE NOT OWNED, DEVELOPED, OR SOLD BY HILTON AND HILTON