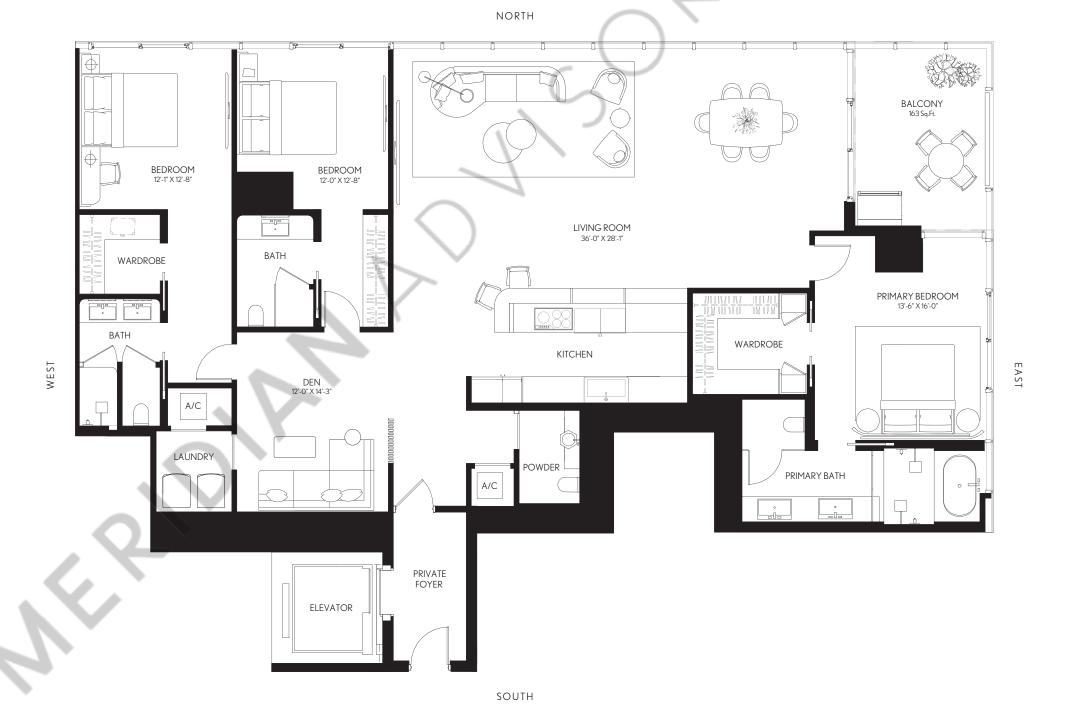

RESIDENCE 01

LEVELS 50 - 59

## 3 BEDROOMS | 3.5 BATHS + DEN

| LIVING AREA: | 2,659 SQ FT | 247.02 M <sup>2</sup> |
|--------------|-------------|-----------------------|
| BALCONY:     | 163 SQ FT   | 15.14 M <sup>2</sup>  |
| TOTAL:       | 2,822 SQ FT | 262.17 M <sup>2</sup> |