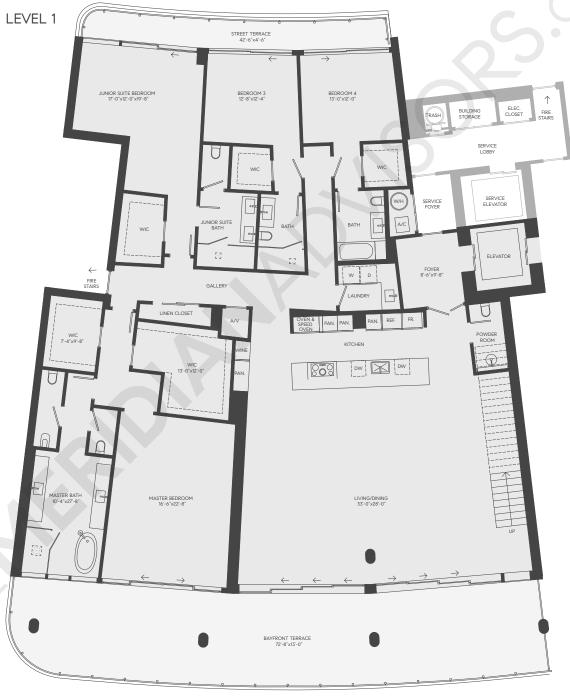

## Floor Plan MARE PH1 Residences M - PH1

4 Bedrooms

5 Bathrooms

1 Powder Room

| Area         | Sq. Ft.        | Sq. M.           |
|--------------|----------------|------------------|
| Int.<br>Ext. | 4,238<br>1,138 | 393.72<br>105.72 |
| Total        | 5,376          | 499.45           |