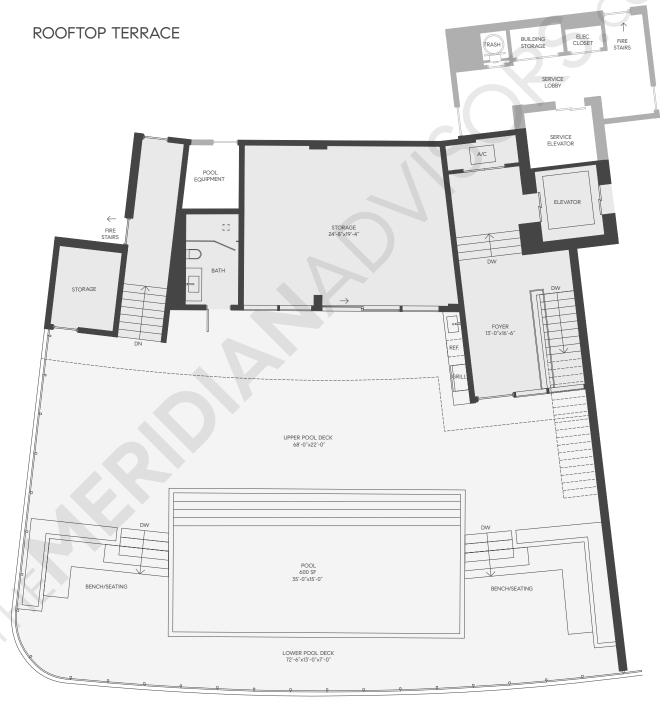

## Floor Plan MARE PH1 Residences M - PH1

4 Bedrooms

5 Bathrooms

1 Powder Room

| Area         | Sq. Ft.        | Sq. M.          |
|--------------|----------------|-----------------|
| Int.<br>Ext. | 1,022<br>3,285 | 94.95<br>305.19 |
| Total        | 4,307          | 400.13          |