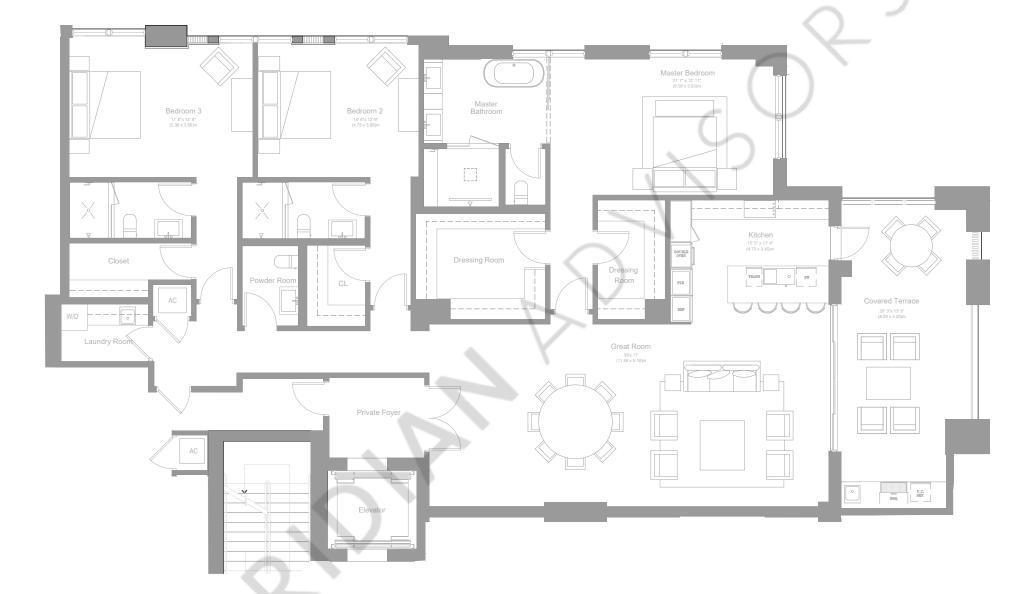

## RESIDENCE C

NE FLOORS 2-5

| BEDS | BATHS | A/C              |
|------|-------|------------------|
| 3    | 3.5   | 2856 SF / 265 SM |

| UNIT | TERRACE        | TOTAL            |
|------|----------------|------------------|
| 203  | 401 SF / 37 SM | 3257 SF / 302 SM |
| 303  | 390 SF / 36 SM | 3246 SF / 301 SM |
| 403  | 429 SF / 40 SM | 3285 SF / 305 SM |
| 503  | 345 SF / 32 SM | 3201 SF / 297 SM |

## RESIDENCE FEATURES

Private foyer with limited access elevator entry 10-foot ceilings in living spaces

10-foot sliding doors

8-foot European interior wood doors with concealed hinges

Full height impact glass door and window systems

Exquisite porcelain floors

Custom finished closets

Most residences have outdoor terraces with summer kitchens featuring a beverage center

Master bedroom suite with spacious bathroom, separate vanity area and dressing room