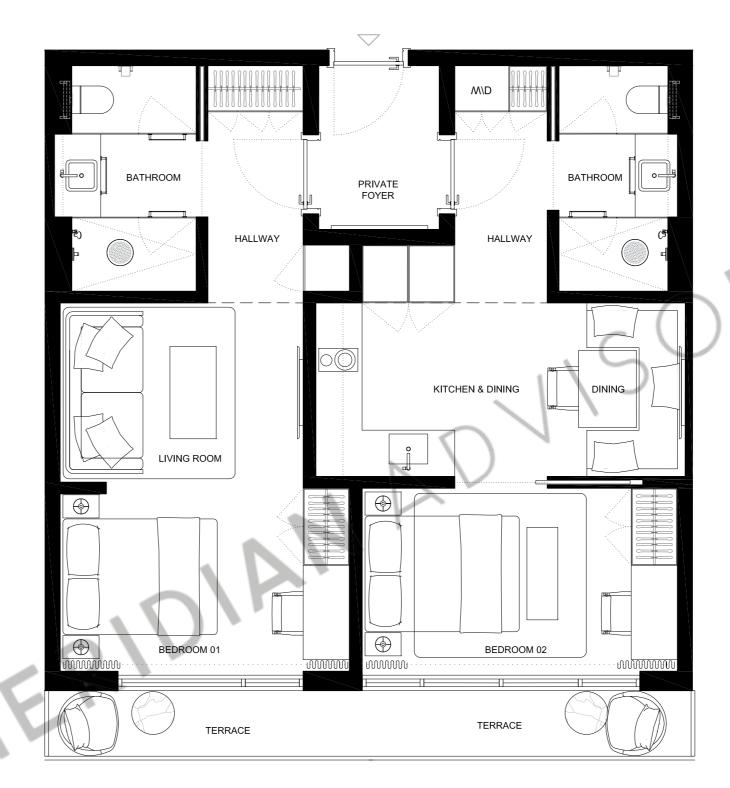

## **UNIT 16**

## 2 BED + 2 BATH

INTERIOR EXTERIOR

TOTAL

774sQFT/72M2 84sQFT/7,7M2

854sQFT/79,7M2

Ν

These drawings are conceptual only and are for the convenience of reference. They should not be relied upon as representations, express or implied, of the final detail of the residences. Units shown are examples of unit types and may not depict actual units. Stated square footages are ranges for a particular unit type and are measured to the exterior boundaries of the exterior walls and the centerline of interior demising walls and in fact vary from the area that would be determined by using the description and definition of the unit set forth in the declaration (which generally only includes the interior airspace between the perimeter walls and excludes interior structural components). Note that measurements of rooms set forth on this floorplan are generally taken at the greatest points of each given room (as if the room were a perfect rectangle), without regards for any cutouts. Accordingly, the area of the actual room will typically be smaller than the product obtained by multiplying the stated length times width. All dimensions are approximate and may vary with actual construction, and all floor plans are subject to change.