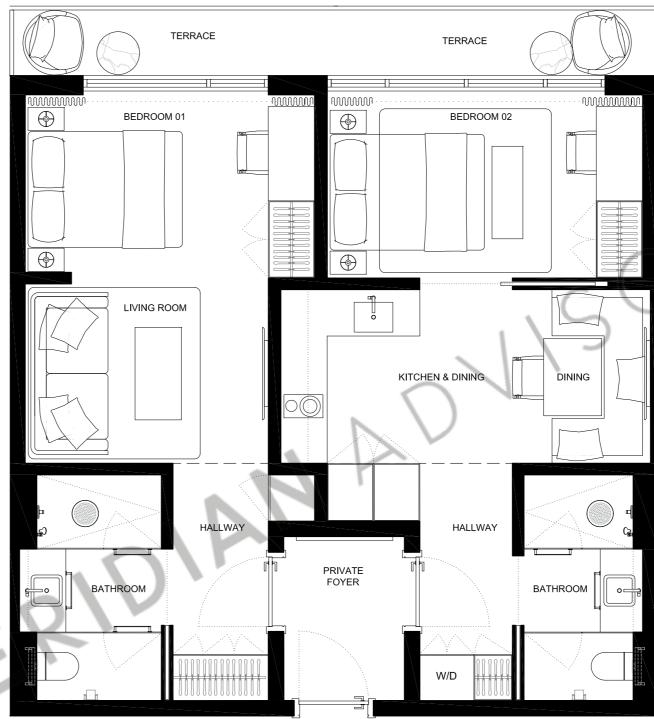

## **UNIT 13**

## 2 BED + 2 BATH

INTERIOR **EXTERIOR** 

TOTAL

774sQFT/72M2 84 sq FT/7,7 M2

854sQFT/79,7M2

N

These drawings are conceptual only and are for the convenience of reference. They should not be relied upon as representations, express or implied, of the final detail of the residences. Units shown are examples of unit types and may not depict actual units. Stated square footages are ranges for a particular unit type and are measured to the exterior boundaries of the exterior walls and the centerline of interior demising walls and in fact vary from the area that would be determined by using the description and definition of the unit set forth in the declaration (which generally only includes the interior airspace between the perimeter walls and excludes interior structural components). Note that measurements of rooms set forth on this floorplan are generally taken at the greatest points of each given room (as if the room were a perfect rectangle), without regards for any cutouts. Accordingly, the area of the actual room will typically be smaller than the product obtained by multiplying the stated length times width. All dimensions are approximate and may vary with actual construction, and all floor plans and development plans are subject to change.