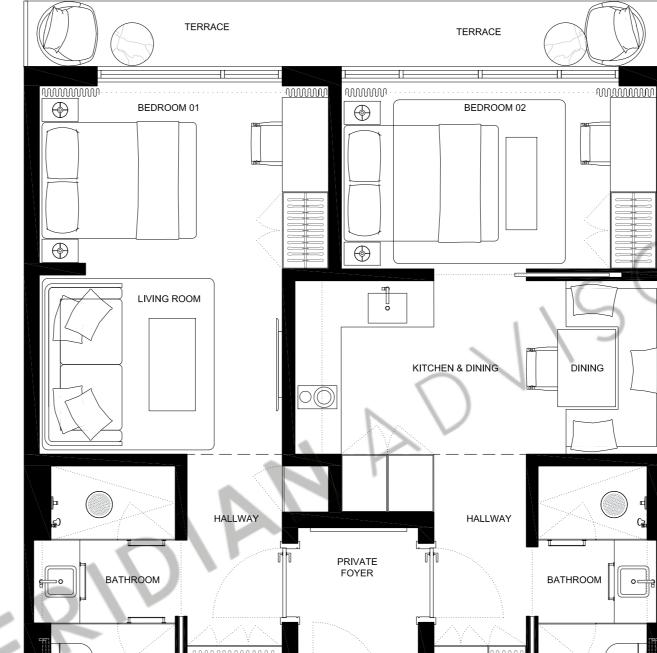

## **UNIT 13**

## 2 BED + 2 BATH

INTERIOR **EXTERIOR** 

TOTAL

774sQFT/72M2 84 sq FT/7,7 M2

854sQFT/79,7M2

N

These drawings are conceptual only and are for the convenience of reference. They should not be relied upon as representations, express or implied, of the final detail of the residences. Units shown are examples of unit types and may not depict actual units. Stated square footages are ranges for a particular unit type and are measured to the exterior boundaries of the exterior walls and the centerline of interior demising walls and in fact vary from the area that would be determined by using the description and definition of the unit set forth in the declaration (which generally only includes the interior airspace between the perimeter walls and excludes interior structural components). Note that measurements of rooms set forth on this floorplan are generally taken at the greatest points of each given room (as if the room were a perfect rectangle), without regards for any cutouts. Accordingly, the area of the actual room will typically be smaller than the product obtained by multiplying the stated length times width. All dimensions are approximate and may vary with actual construction, and all floor plans and development plans are subject to change.