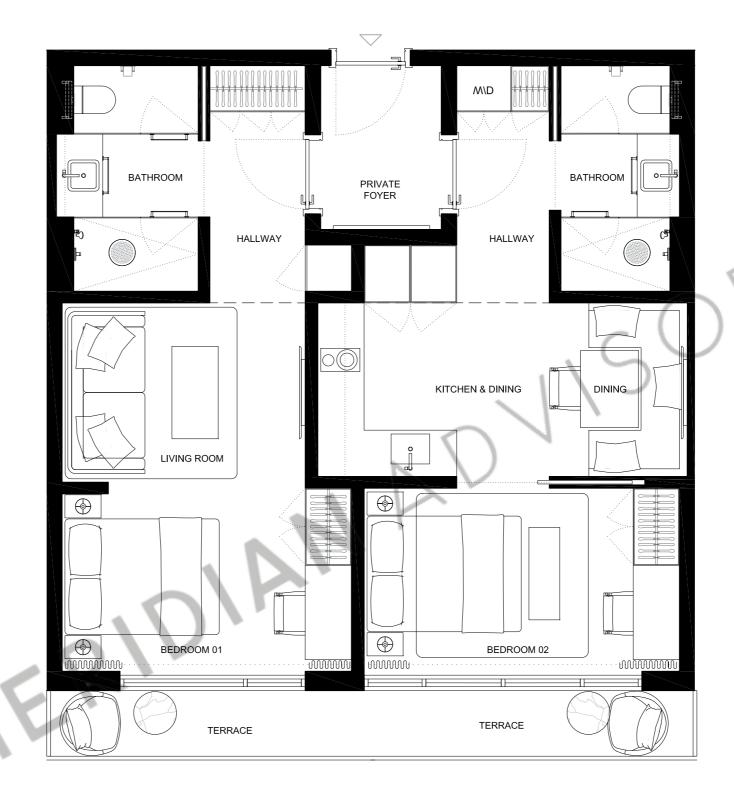

## **UNIT 12**

## 2 BED + 2 BATH

INTERIOR EXTERIOR

TOTAL

774sQFT/72M2 84sQFT/7,7M2

854sQFT/79,7M2

Ν

These drawings are conceptual only and are for the convenience of reference. They should not be relied upon as representations, express or implied, of the final detail of the residences. Units shown are examples of unit types and may not depict actual units. Stated square footages are ranges for a particular unit type and are measured to the exterior boundaries of the exterior walls and the centerline of interior demising walls and in fact vary from the area that would be determined by using the description and definition of the unit set forth in the declaration (which generally only includes the interior airspace between the perimeter walls and excludes interior structural components). Note that measurements of rooms set forth on this floorplan are generally taken at the greatest points of each given room (as if the room were a perfect rectangle), without regards for any cutouts. Accordingly, the area of the actual room will typically be smaller than the product obtained by multiplying the stated length times width. All dimensions are approximate and may vary with actual construction, and all floor plans are subject to change.