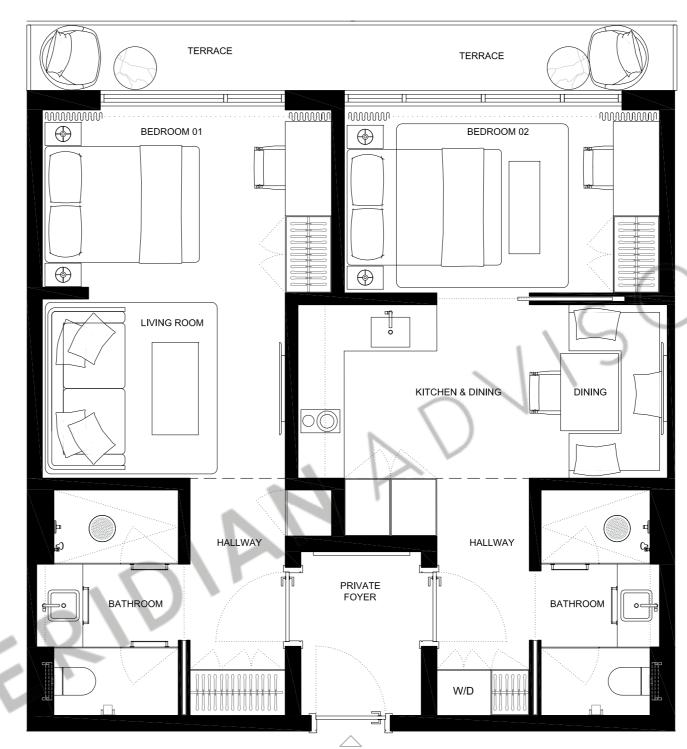

## **UNIT 11**

## 2 BED + 2 BATH

INTERIOR EXTERIOR

TOTAL

774sQFT/72M2 84sQFT/7,7M2

854sQFT/79,7M2

Ν

These drawings are conceptual only and are for the convenience of reference. They should not be relied upon as representations, express or implied, of the final detail of the residences. Units shown are examples of unit types and may not depict actual units. Stated square footages are ranges for a particular unit type and are measured to the exterior boundaries of the exterior walls and the centerline of interior demising walls and in fact vary from the area that would be determined by using the description and definition of the unit set forth in the declaration (which generally only includes the interior airspace between the perimeter walls and excludes interior structural components). Note that measurements of rooms set forth on this floorplan are generally taken at the greatest points of each given room (as if the room were a perfect rectangle), without regards for any cutouts. Accordingly, the area of the actual room will typically be smaller than the product obtained by multiplying the stated length times width. All dimensions are approximate and may vary with actual construction, and all floor plans are subject to change.