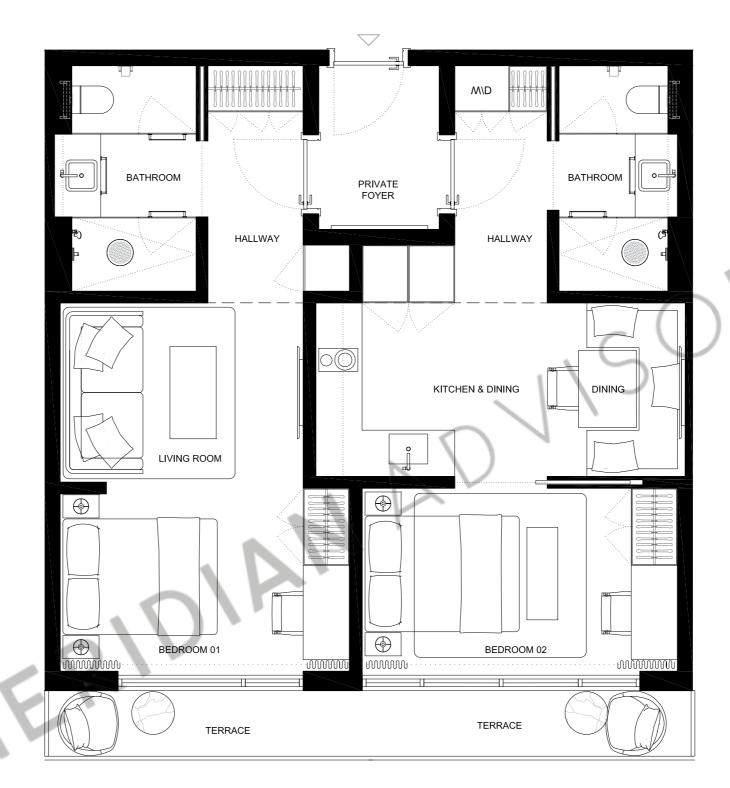

## UNIT 10

## 2 BED + 2 BATH

INTERIOR EXTERIOR

TOTAL

774sQFT/72M2 84sQFT/7,7M2

854sQFT/79,7M2

Ν

These drawings are conceptual only and are for the convenience of reference. They should not be relied upon as representations, express or implied, of the final detail of the residences. Units shown are examples of unit types and may not depict actual units. Stated square footages are ranges for a particular unit type and are measured to the exterior boundaries of the exterior walls and the centerline of interior demising walls and in fact vary from the area that would be determined by using the description and definition of the unit set forth in the declaration (which generally only includes the interior airspace between the perimeter walls and excludes interior structural components). Note that measurements of rooms set forth on this floorplan are generally taken at the greatest points of each given room (as if the room were a perfect rectangle), without regards for any cutouts. Accordingly, the area of the actual room will typically be smaller than the product obtained by multiplying the stated length times width. All dimensions are approximate and may vary with actual construction, and all floor plans are subject to change.