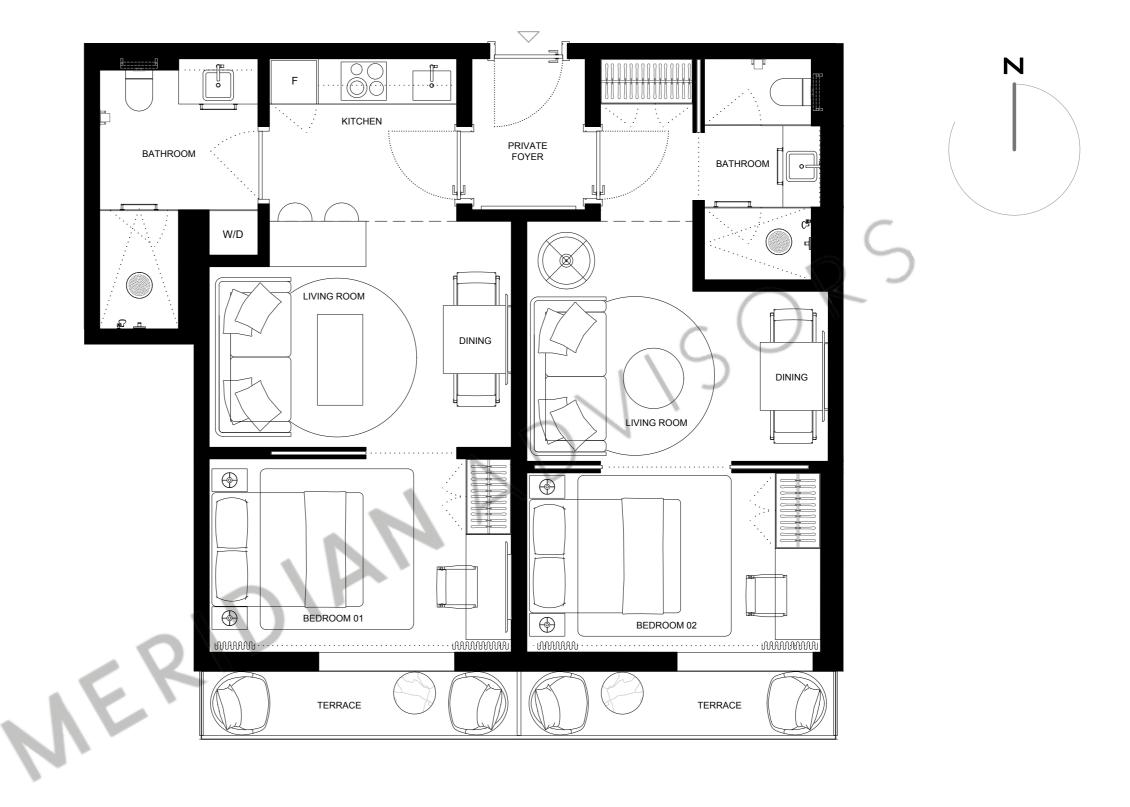

## UNIT 08

## 2 BED + 2 BATH

| INTERIOR | 849sqft/78,9м2 |
|----------|----------------|
| EXTERIOR | 134sqft/12,4м2 |
| TOTAL    | 983sqft/91,3m2 |

These drawings are conceptual only and are for the convenience of reference. They should not be relied upon as representations, express or implied, of the final detail of the residences. Units shown are examples of unit types and may not depict actual units. Stated square footages are ranges for a particular unit type and are measured to the exterior boundaries of the exterior walls and the centerline of interior demising walls and in fact vary from the area that would be determined by using the description and definition of the unit set forth in the declaration (which generally only includes the interior airspace between the perimeter walls and excludes interior structural components). Note that measurements of rooms set forth on this floorplan are generally taken at the greatest points of each given room (as if the room were a perfect rectangle), without regards for any cutouts. Accordingly, the area of the actual room will typically be smaller than the product obtained by multiplying the stated length times width. All dimensions are approximate and may vary with actual construction, and all floor plans and development plans are subject to change.