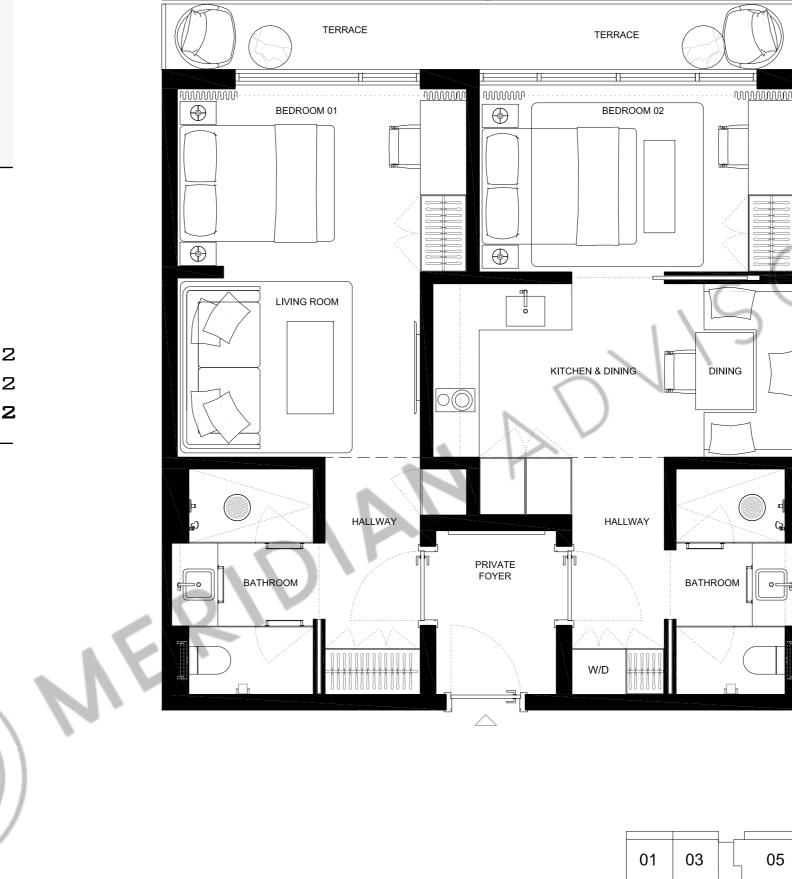

## UNIT 07

## 2 BED + 2 BATH

| INTERIOR | 774sqft/72m2   |
|----------|----------------|
| EXTERIOR | 84sqft/7,7m2   |
| TOTAL    | 854sqft/79,7m2 |

These drawings are conceptual only and are for the convenience of reference. They should not be relied upon as representations, express or implied, of the final detail of the residences. Units shown are examples of unit types and may not depict actual units. Stated square footages are ranges for a particular unit type and are measured to the exterior boundaries of the exterior walls and the centerline of interior demising walls and in fact vary from the area that would be determined by using the description and definition of the unit set forth in the declaration (which generally only includes the interior airspace between the perimeter walls and excludes interior structural components). Note that measurements of rooms set forth on this floorplan are generally taken at the greatest points of each given room (as if the room were a perfect rectangle), without regards for any cutouts. Accordingly, the area of the actual room will typically be smaller than the product obtained by multiplying the stated length times width. All dimensions are approximate and may vary with actual construction, and all floor plans are subject to change.