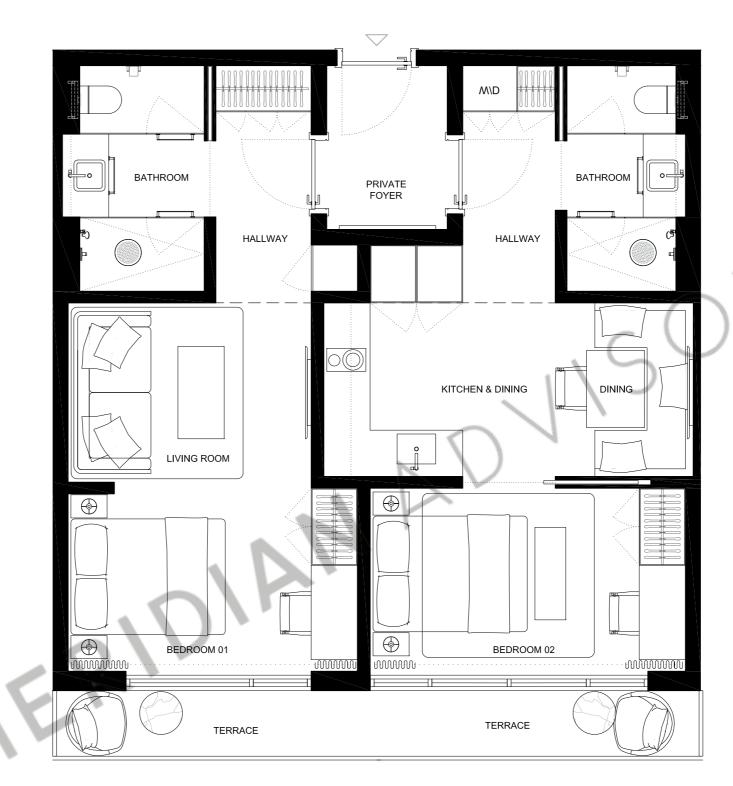

## UNIT D2

## 2 BED + 2 BATH

INTERIOR EXTERIOR

TOTAL

774sQFT/72M2 84sQFT/7,7M2

854sQFT/79,7M2

Ν

These drawings are conceptual only and are for the convenience of reference. They should not be relied upon as representations, express or implied, of the final detail of the residences. Units shown are examples of unit types and may not depict actual units. Stated square footages are ranges for a particular unit type and are measured to the exterior boundaries of the exterior walls and the centerline of interior demising walls and in fact vary from the area that would be determined by using the description and definition of the unit set forth in the declaration (which generally only includes the interior airspace between the perimeter walls and excludes interior structural components). Note that measurements of rooms set forth on this floorplan are generally taken at the greatest points of each given room (as if the room were a perfect rectangle), without regards for any cutouts. Accordingly, the area of the actual room will typically be smaller than the product obtained by multiplying the stated length times width. All dimensions are approximate and may vary with actual construction, and all floor plans are subject to change.