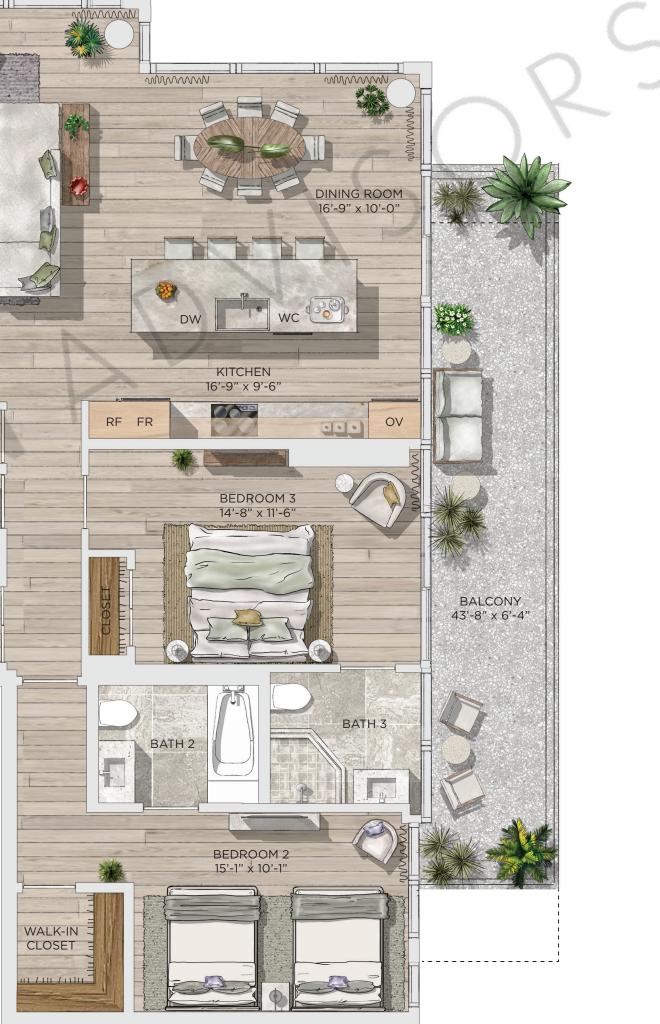

## Residence 08

3 Bedroom / 3.5 Bathrooms

Specifications

| Interior                     | 2,293 SQ. FT.   213 M <sup>2</sup>                     |
|------------------------------|--------------------------------------------------------|
| Exterior                     | *369 SQ. FT.   34 M <sup>2</sup>                       |
| Total                        | 2,662 SQ. FT.   247 M <sup>2</sup>                     |
| *Balconv sauare footaae subi | ect to range between 349-369 Sg. Ft depending on floor |

BLCONY BY X-17 ORMANOV URMANY BATH B'-9' X 17-3' B'BLCONY D'BLCONY D'BLCON

**Terra** 

W

D

This condominium is being developed by 1177 Bay Harbor Islands, LLC, a Delaware limited liability company ("Developer"). Any and all statements, disclosures and/or representations shall be deemed made by Developer and you agree to look solely to Developer. For correctly stating the representations of the Condominium and with respect to the sales of units in the Condominium. Oral representations cannot be relied upon as correctly stating the representations of the extension to the development of the Condominium. Such an offering site of a buyer or lessee. These materials are not intended to be an offer to sell, or solicitation to buy a unit in the condominium. Such an offering site or country in which such activity would be unawful. Stated square footages and dimensions are measured to the exterior walls and the centerline of interior demising walls and in fact vary from the square footages and dimensions are measured to the exterior walls and the centerline of interior demising walls and in fact vary from the square footages and dimensions are measured to the exterior walls and the centerline of interior demising walls and in fact vary from the square footages and dimensions are measured to the exterior walls and the centerline of interior demising walls and in fact vary from the square footages and dimensions are measured to the exterior walls and the centerline of interior demising walls and in fact vary from the square footages and dimensions are measured to the exterior walls and the centerline of interior demising walls and in fact vary from the square footage and dimensions are measured to the externior walls and the centerline of interior demising walls and is provided to allow a prospective buyer to compare the Units with units in other condominium projects that utilize the same thod. Measurements of room set forth on this floor plan are generally taken at the area of the actual room will typically be same fortage and will not necessarily accurately the prevedue and will hot necessarily accurately refle