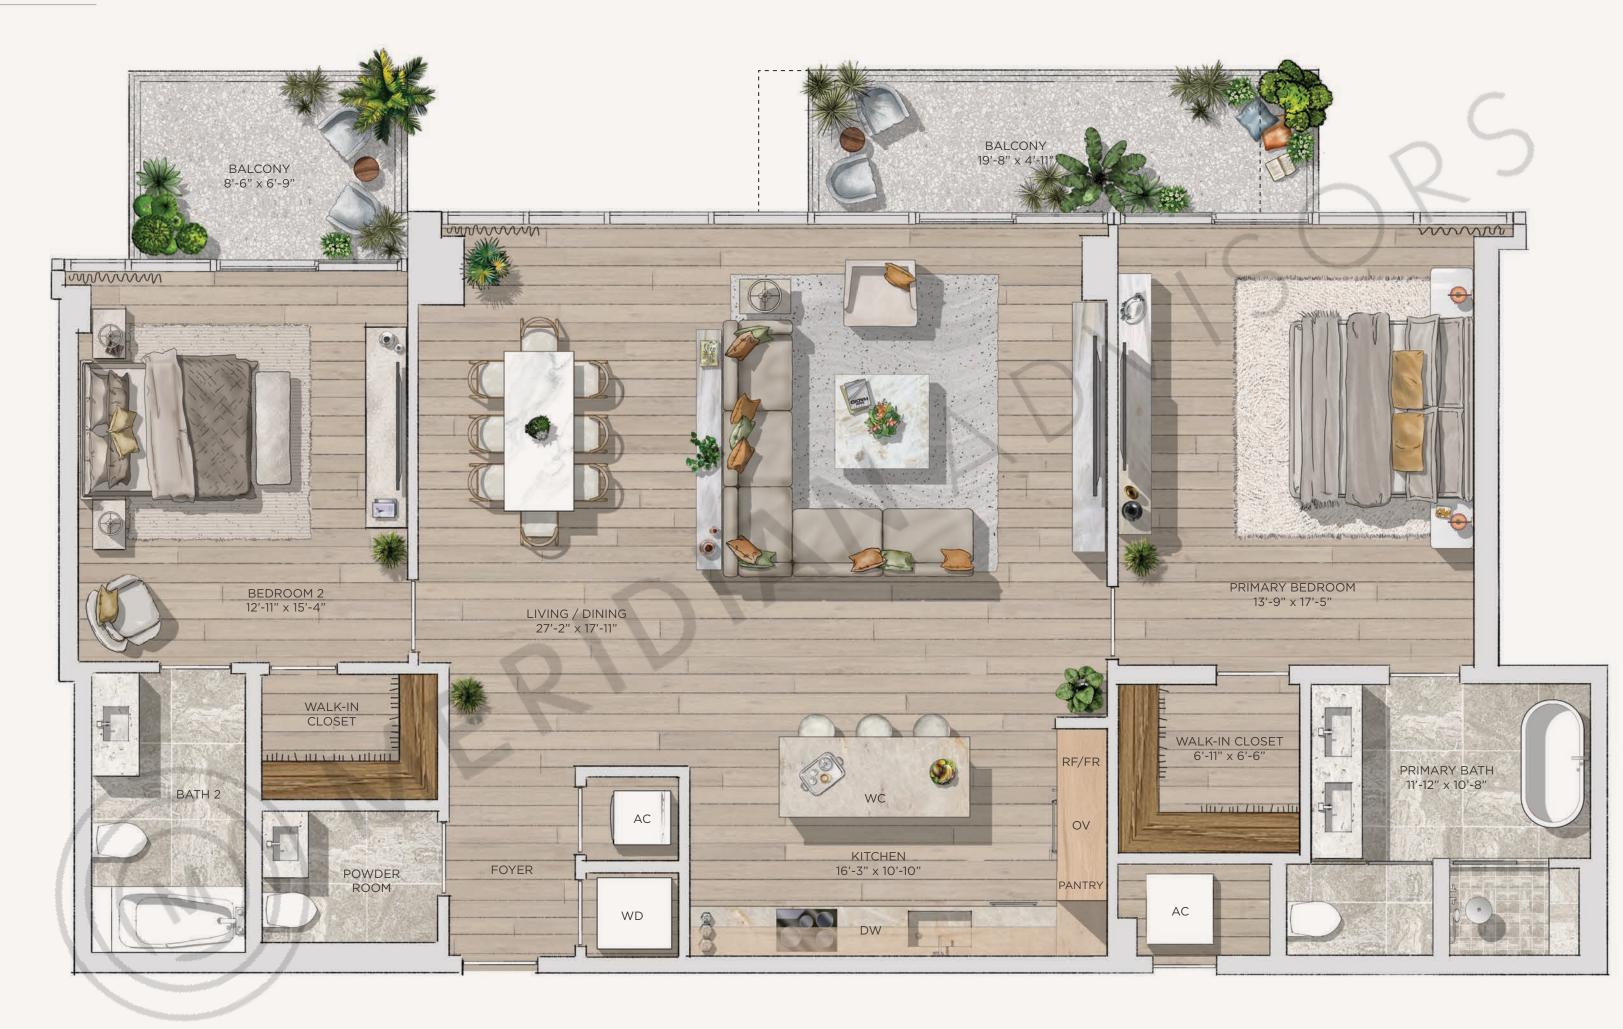

## Residence 07

## 2 Bedrooms / 2.5 Bathrooms

| Specifications |                                    |
|----------------|------------------------------------|
| Interior       | 1,701 SQ. FT.   158 M <sup>2</sup> |
| Exterior       | 187 SQ. FT.   17 M <sup>2</sup>    |
| Total          | 1,888 SQ. FT.   175 M <sup>2</sup> |