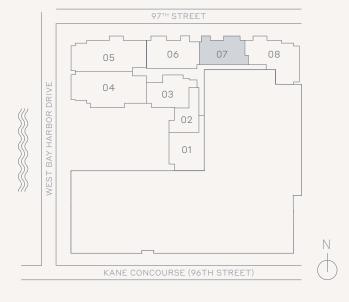

## Residence 07

## 2 Bedrooms / 2.5 Bathrooms

| Specifications |                                    |
|----------------|------------------------------------|
| Interior       | 1,701 SQ. FT.   158 M <sup>2</sup> |
| Exterior       | 187 SQ. FT.   17 M <sup>2</sup>    |
| Total          | 1,888 SQ. FT.   175 M <sup>2</sup> |





**Terra** 

This condominium is being developed by 1177 Bay Harbor Islands, LLC, a Delaware limited liability company ("Developer"). Any and all statements, disclosures and/or representations shall be deemed made by Developer and you agree to look solely to Developer"). Any and all matters relating to the marketing and/or development of the Condominium and with respect to the sales of units in the Condominium. Oral representations control be relied upon as correctly stating the representations of the condominium. Such an be made pursuant to the prospectus (offering circular) for the condominium and no statements should be relied upon unless made in the prospectus or in the applicable purchase agreement. In no event shall any solicitation, offer or sale of a unit in the condominium and be