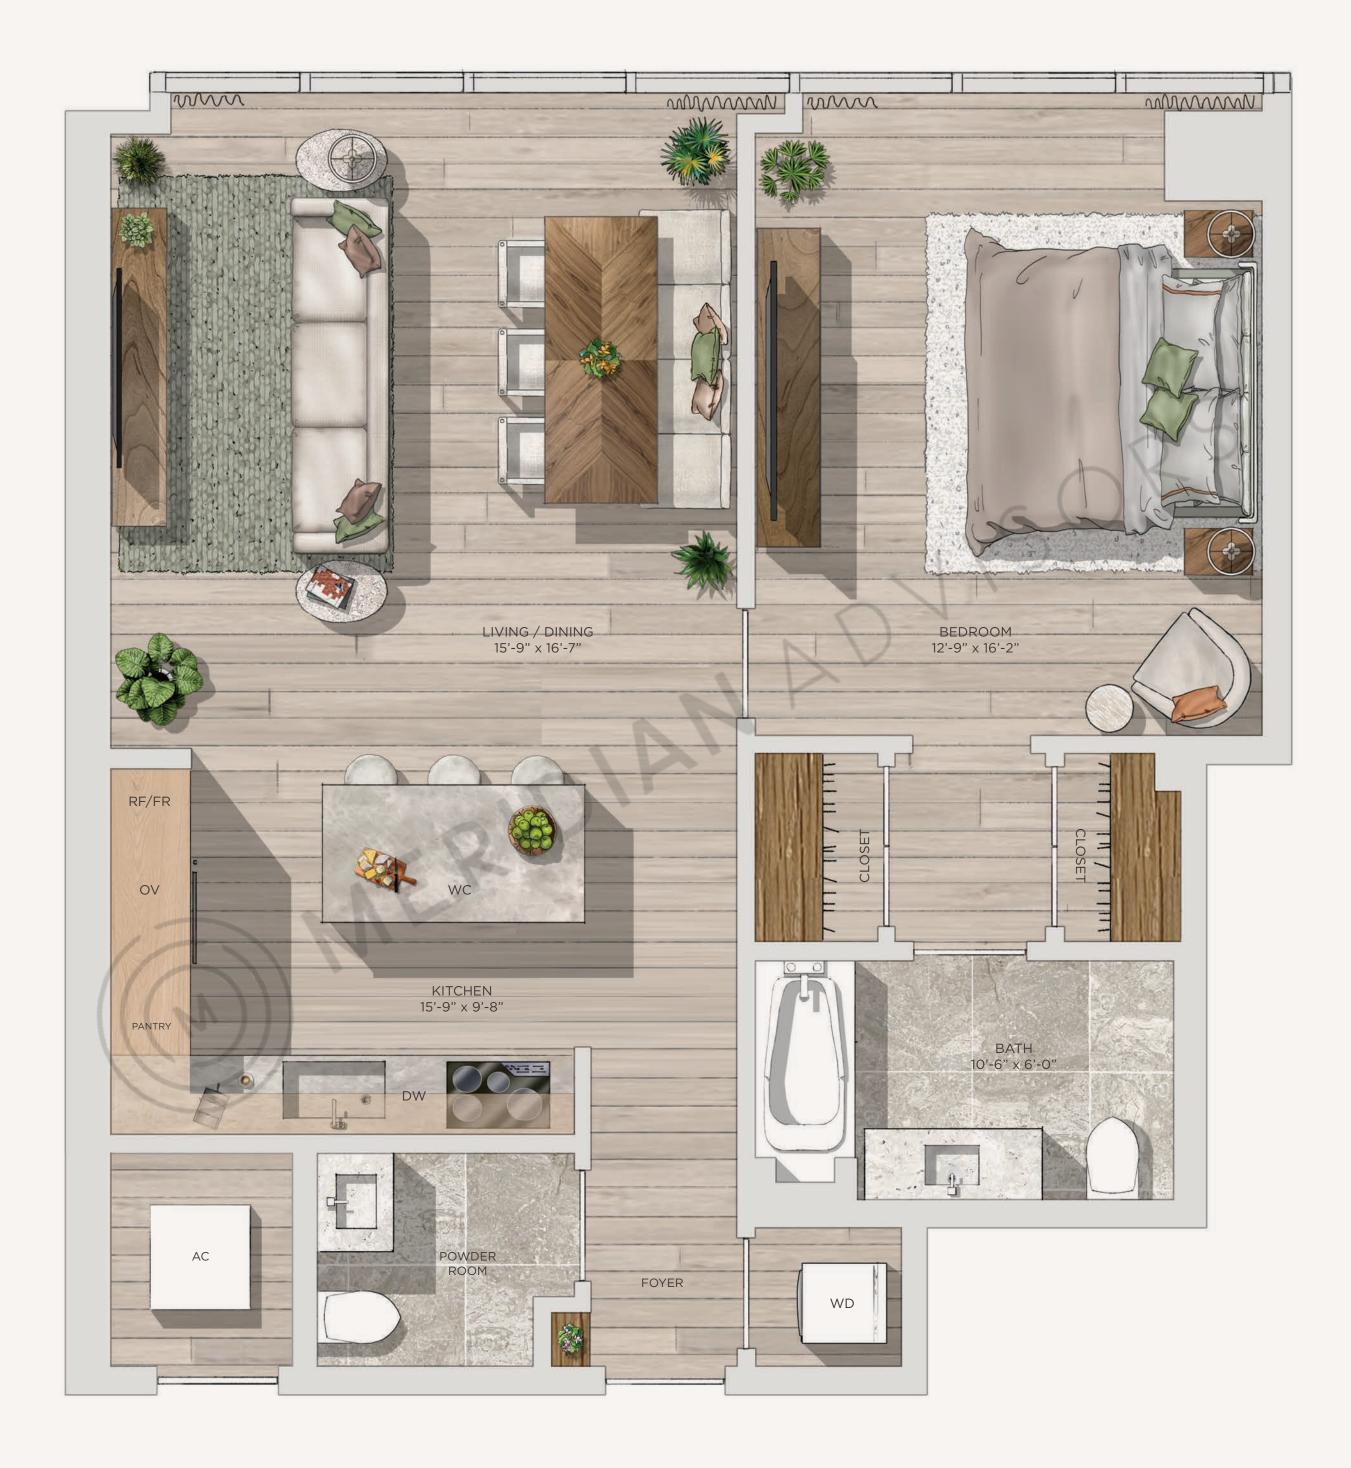

## Residence 05C

1 Bedroom / 1.5 Bathrooms

Specifications

Total 964 SQ. FT. | 90 M<sup>2</sup>