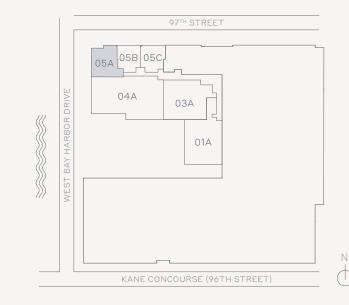

## Residence 05A

1 Bedroom / 1.5 Bathrooms

Specifications

Total 1,121 SQ. FT. | 113 M<sup>2</sup>

his project is being developed by IT7 Bay Harbor Islands LLC, a Delaware limited liability company ("Developer"), which has a limited right to use the trademarked names and logo so f Terra and THE WELL ny of their affiliates) with respect to any and all matters relating to the marketing and/or developer and not by Terra or THE WELL groups of companies are each comprised of several separat or their affiliates) with respect to any and all matters relating to the marketing and/or development of the project. The Terra and THE WELL groups of companies are each comprised of several separat or properties. The Terra and the terral properties of the project is a project to any and all matters relating to the marketing and/or development of the project. The Terra and THE WELL groups of companies are each comprised of several separat lating the representations of the developer. For correct representations, make reference to this brochure and to the documents required by section 718.503, Florida statutes, to be furnished by a develope a buyer or lessee. These materials are not intended to be an offer to sell, or solicitation to buy a unit in the condominium. Such an offering shall only be made pursuant to the prospectus (offering circular) for econdominium and no statements should be relied upon unless made in the crosposectus or in the applicable purchase agreement. In no event shall any solicitation, offer or sale of a unit in the condominium ended to severate the state of the security o