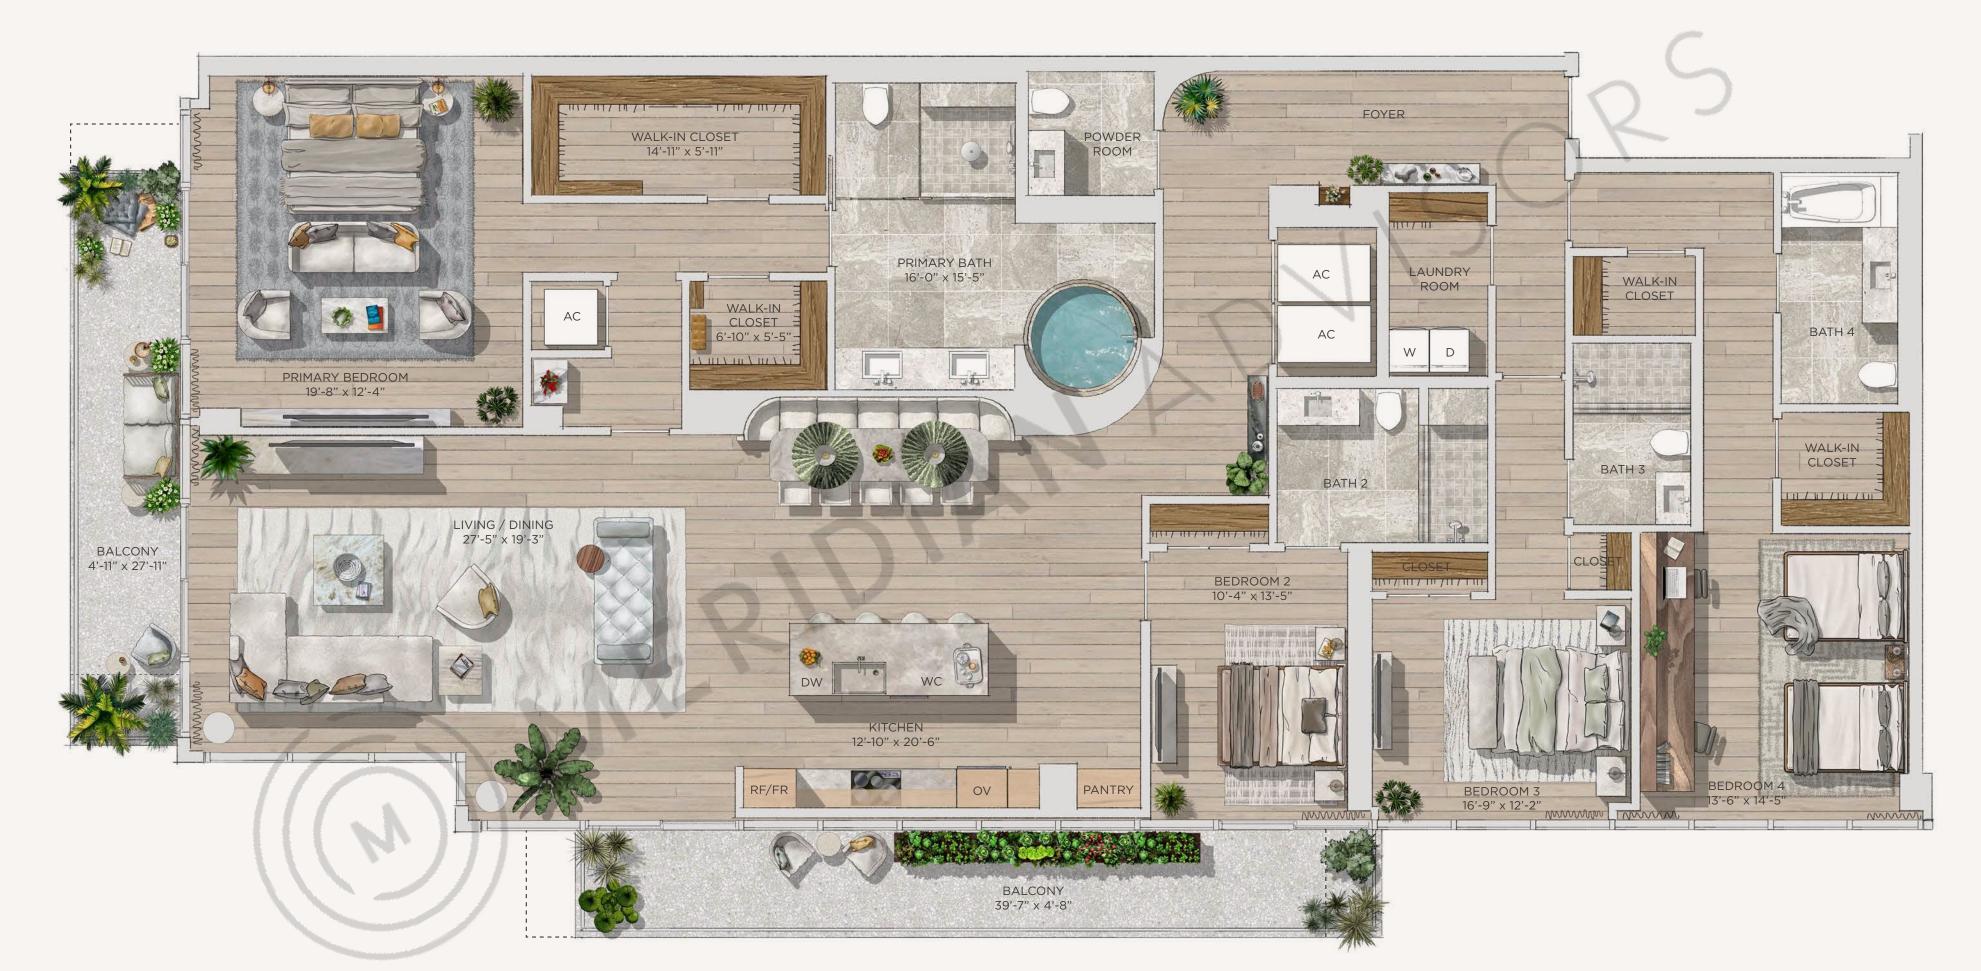

## Residence 04

## 4 Bedrooms / 4.5 Bathrooms

| Specifications |                                    |
|----------------|------------------------------------|
| Interior       | 3,266 SQ. FT.   303 M <sup>2</sup> |
| Exterior       | 371 SQ. FT.   34 M <sup>2</sup>    |
| Total          | 3,637 SQ. FT.   337 M <sup>2</sup> |

\*Balcony square footage subject to range depending on floor

**Terra** 

I his condominium is bein any and all matters relati make reference to this br be made pursuant to the to residents of, any state that would be determine is generally used in sales room (as if the room were actual construction, and works owned by the Devwork dive the by the Dev-