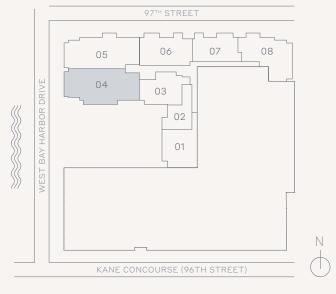

## Residence 04

## 4 Bedrooms / 4.5 Bathrooms

| Specifications |                                    |
|----------------|------------------------------------|
| Interior       | 3,266 SQ. FT.   303 M <sup>2</sup> |
| Exterior       | 371 SQ. FT.   34 M <sup>2</sup>    |
| Total          | 3,637 SQ. FT.   337 M <sup>2</sup> |

\*Balcony square footage subject to range depending on floor





**Terra** 

I his condominium is bein any and all matters relati make reference to this br be made pursuant to the to residents of, any state that would be determine is generally used in sales room (as if the room were actual construction, and works owned by the Devwork dive the by the Dev-