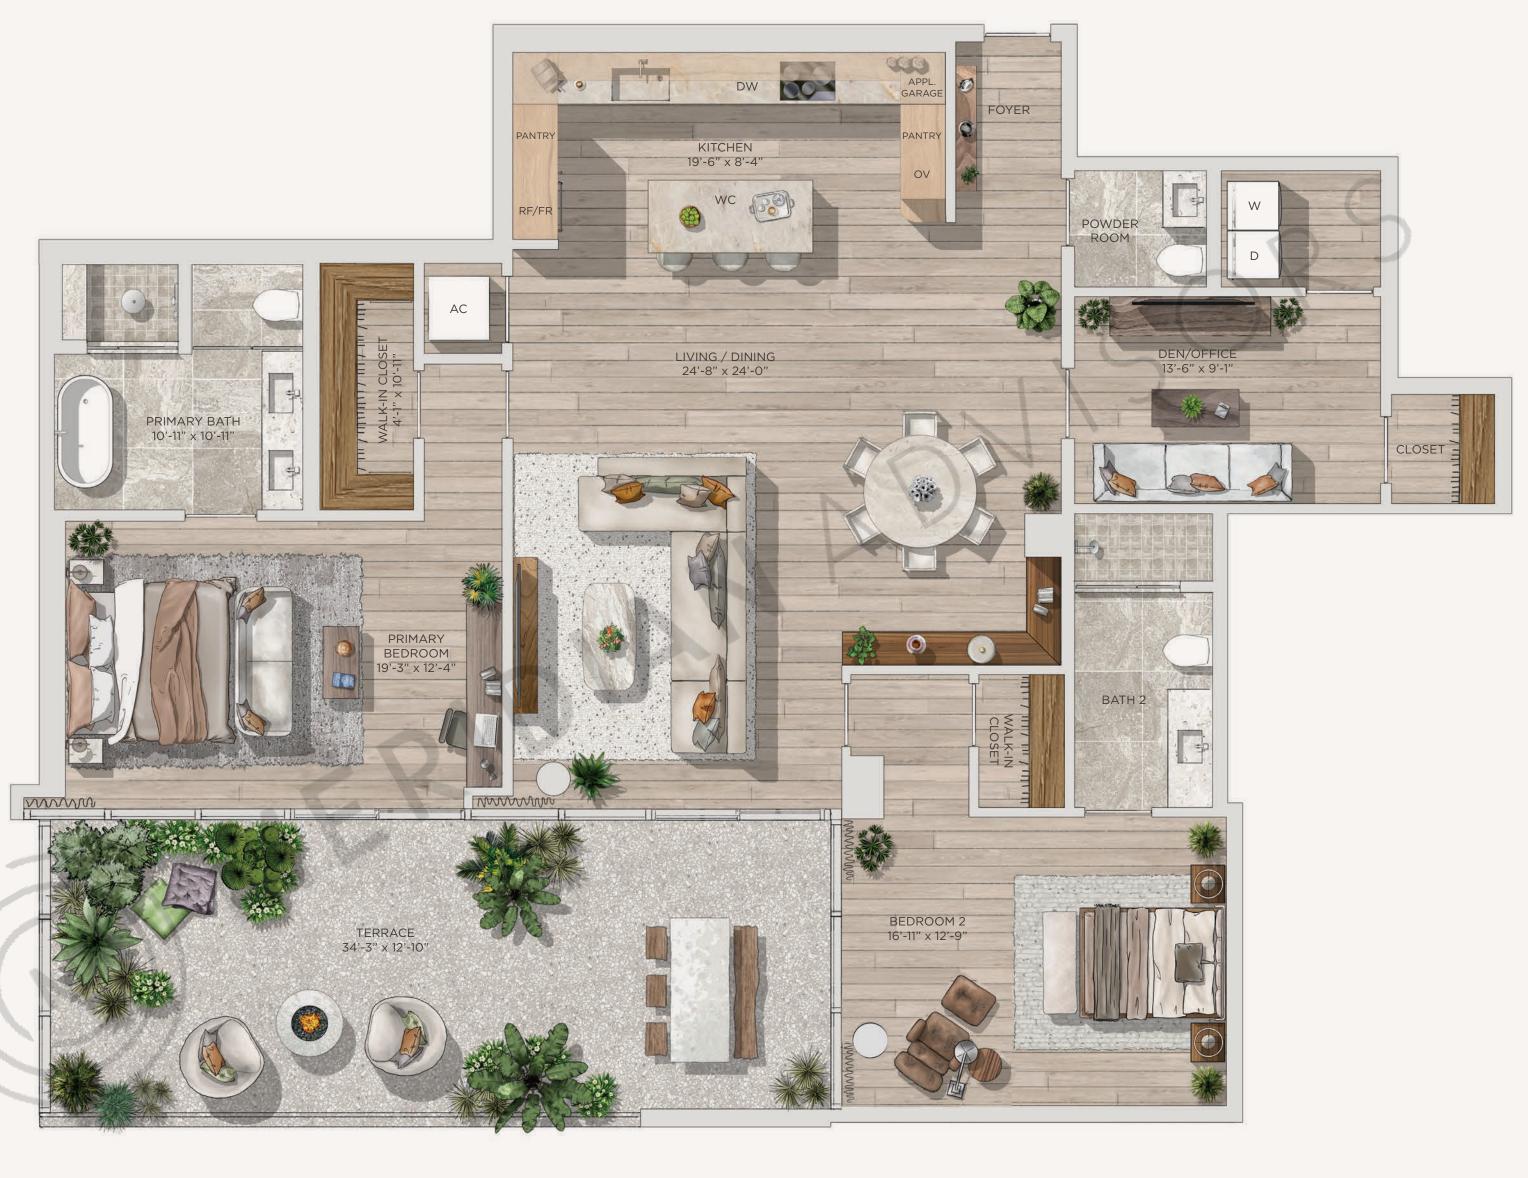

## Residence 03A

## 2 Bedrooms / Den / 2.5 Bathrooms

## Specifications

 Interior
 1,992 SQ. FT. | 185 M²

 Exterior
 431 SQ. FT. | 40 M²

 Total
 2,423 SQ. FT. | 225 M²

**Terra** 

is condominium is being developed by IIT7 Bay Harbor Islands, LLC, a Delaware limited liability company ("Developer"). Any and all statements, disclosures and/or representations shall be deemed made by Developer and you agree to look solely be Developer. When you and all matters relating to the marketing and/or development of the Condominium and with respect to the sales of units in the Condominium. Oral representations cannot be relied upon as correctly stating the representations of the development. For condominium and no statements, to be furnished by a developer to a buyer or lessee. These materials are not intended to be an offer to sell, or solicitation to buy a unit in the condominium. Such an offering shall or made pursuant to the prospectus (offering circular) for the condominium and no statements should be relied upon unless made in the prospectus or in the applicable purchase agreement. In no event shall any solicitation, offer or sale of a unit in the condominium be made in residents of, any state or country in which such activity would be unlawful. Stated square footages and dimensions are measured to the exterior would also and the exterior boundaries of the exterior walls and the centerline of interior demising walls and in fact vary from fact vary from the square footages and dimensions are exterior boundaries of the exterior walls and the centerline of interior demising walls and in fact vary from fact vary from the square footage and dimensions are exterior boundaries of the exterior walls and the centerline of interior demising walls and in fact vary from fact vary from the square footages and dimensions are exterior boundaries of the exterior walls and the condominium and no fer to sell of the exterior walls and the condominium and no fact vary from the square footage and dimensions are exterior boundaries of the exterior walls and the condominium and no footage and interior are specifications and exterior demising walls and in fact vary from the exterior walls are the exterior walls and the