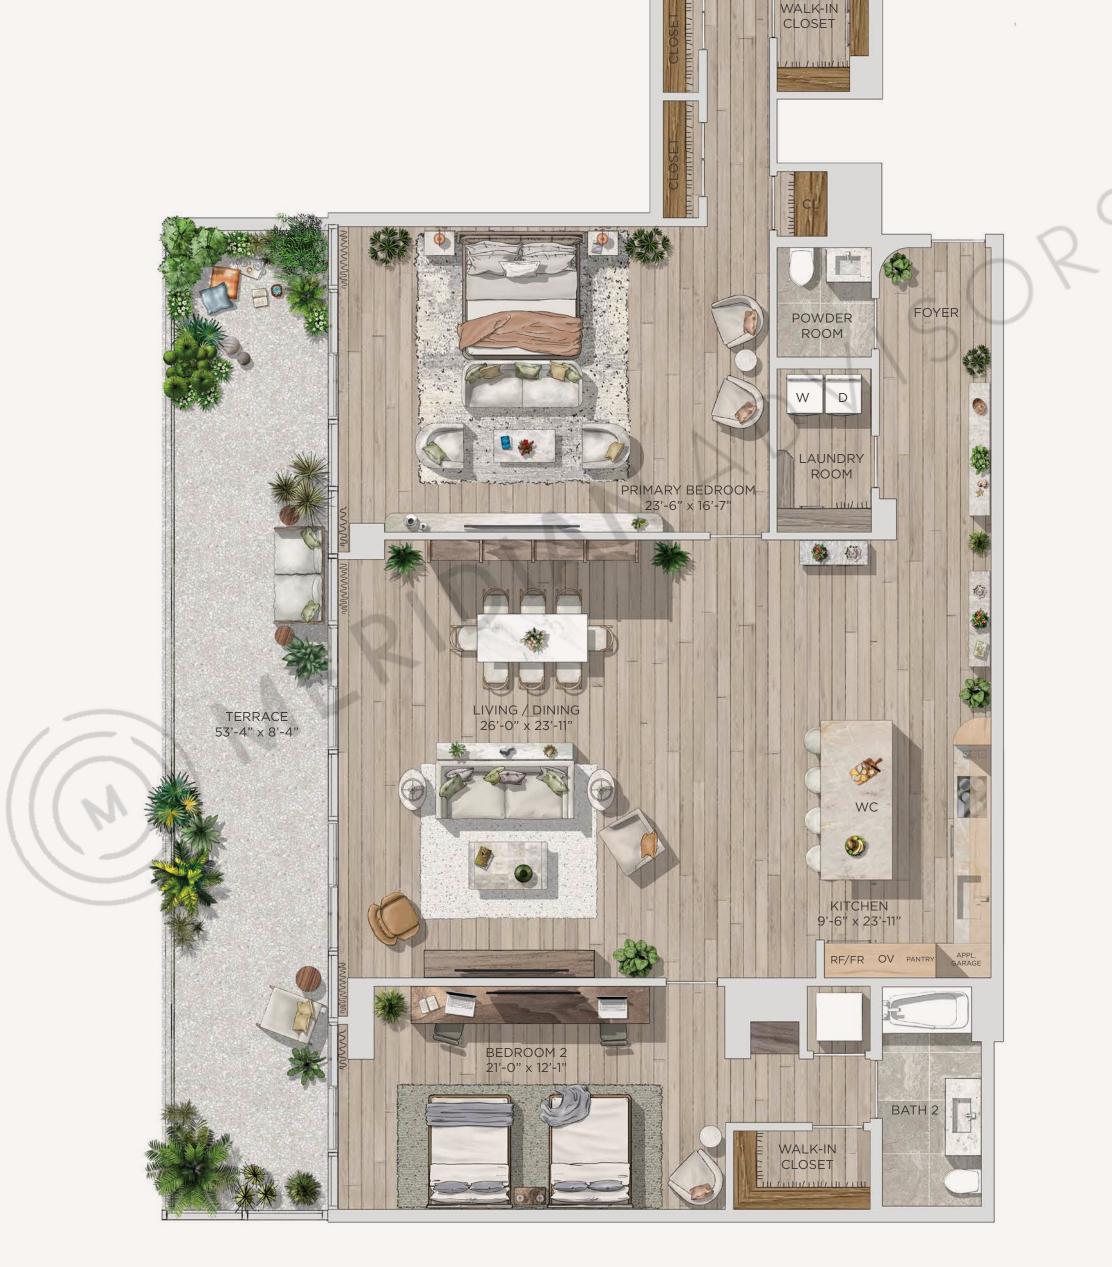

## Residence 01A

## 2 Bedroom / 2.5 Bathrooms

## Specifications

| Interior | 2,292 SQ. FT.   213 M <sup>2</sup> |
|----------|------------------------------------|
| Exterior | 850 SQ. FT.   79 M <sup>2</sup>    |
| Total    | 3,142 SQ. FT.   292 M <sup>2</sup> |

PRIMARY BATH 11'-1" x 11'-3"