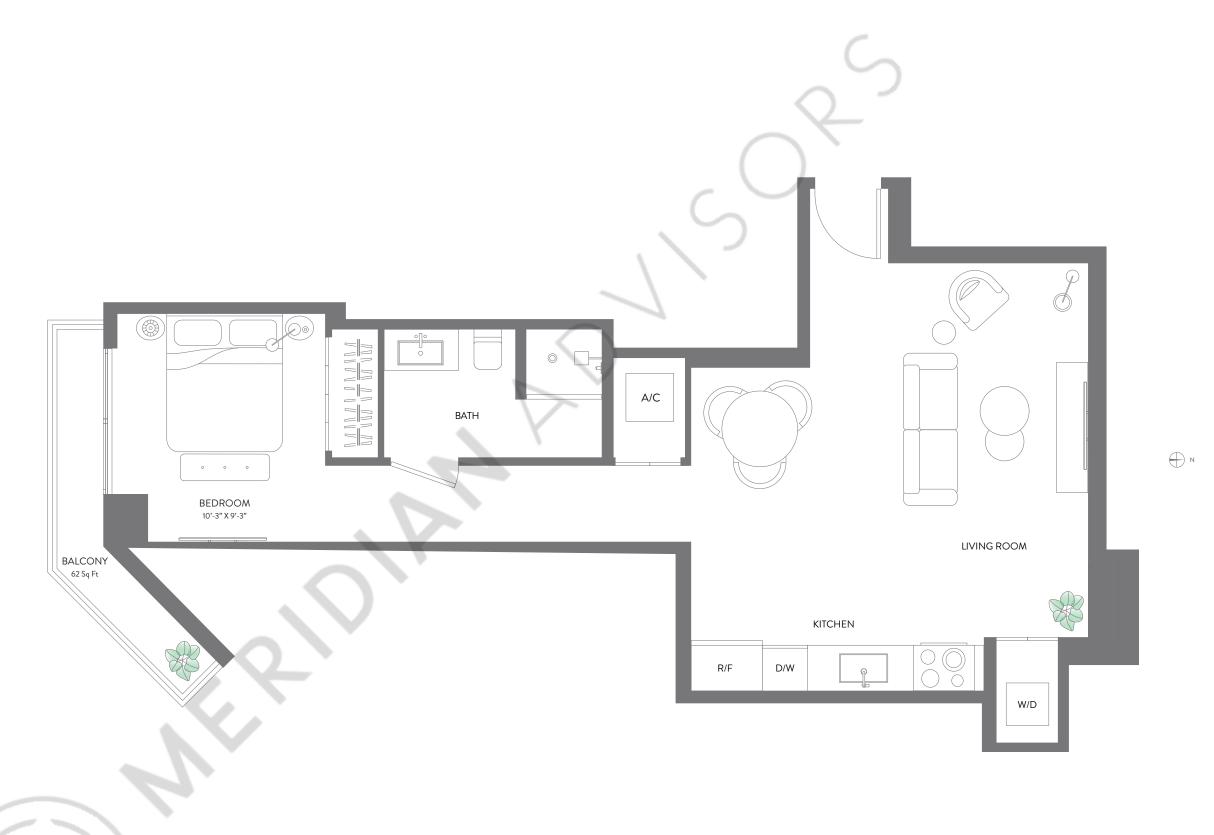

## **RESIDENCE 15**

JR. SUITE | 1 BATH LEVELS 14 - 47

ORAL REPRESENTATIONS CANNOT BE RELIED UPON AS CORRECTLY STATING THE REPRESENTATIONS OF THE DEVELOPER. FOR CORRECT REPRESENTATIONS, MAKE REFERENCE TO THE DOCUMENTS REQUIRED BY SECTION 718.503, FLORIDA STATUTES, TO BE FURNISHED BY A DEVELOPER TO A BUYER OR LESSEE. NO FEDERAL AGENCY HAS JUDGED THE MARLTES OR VALUE, IF ANY, OF THIS PROPERTY. THIS IS NOT AN OFFER TO SELL, OR SOLICITATION OF OFFERS TO BUY, THE CONDOMINIUM UNITS IN STATES WHERE SUCH OFFER OR SOLICITATION CANNOT BE MADE. THESE DRAWINGS ARE CONCEPTUAL ONLY AND ARE FOR THE CONVENIENCE OF REFERENCE. THEY SHOULD NOT BE RELIED UPON AS REPRESENTATIONS, EXPRESS OR IMPLIED, OF THE EXTERIOR BOUNDARIES OF THE EXTERIOR WALLS AND IN FACTARE LARGER THAN THE AREA THAT WOULD BE DETERMINED BY USING THE DESCRIPTION AND DEFINITION OF CONDOMINIUM (WHICH OF FOR PARTICULAR UNIT TYPE AND ARE MARS/SOFTINE, FLOOR COVERIDAS AND THE CONCEPTUAL ONLY AND THE CONCEPTUAL ONLY AND THE CONCENTION, THE AREA THAT WOULD BE DETERMINED BY USING THE DESCRIPTION AND DEFINITION OF APPLIANCES, FOULPMENT, COUNTERS, SOFTINS, FLOOR COVERINGS AND OTHER MATTERS OF DETAIL ARE CONCEPTUAL ONLY AND THE COLLARATION IS LESS THAN THE SOURCE FORTAGE REFLECTED HERE. ALL DEPICTIONS OF APPLIANCES, FOULPMENT, COUNTERS, SOFTINS, FLOOR COVERINGS AND DIFTER MATTERS OF DETAIL ARE CONCEPTUAL ARE CONCEPTUAL ONLY AND ARE NOT INCLUDED IN EACH UNIT. SI DESCRIPTION AND DEFINITION OF APPLIANCES, FOULPMENT, COUNTERS, SOFTINS, FLOOR COVERINGS AND DEFICIEND IN THE DECLARATION IS LESS THAN THE SOURCE FOOTAGE REFLECTED HERE. ALL DEPICTIONS OF APPLIANCES, FOULPMENT, COUNTERS, SOFTINS, FLOOR COVERINGS AND DEFOR ARE NOT INCLUDED WITH THE PURCHASE OF THE UNIT. CONSULTYOUR PURCHASE AGREEMENT AND ANY ADDENDATIES OF DETAIL ARE CONSTRUCTION. ADDITIONALLY, MEASUREMENTS OF ROOMS SET FORTH ON ANY FLOOR PLANARE NOOMINAL AND GENERALLYTAKEN AT THE GREATEST POINTS OF EACH GIVEN ROOM (AS IF THE ROOM WERE A PERFECT RECTANGLE), WITHOUT REGARD FOR ANY CUTOUTS. UNIT ORIENTATION AND WINDS, BALCONS AND DEFORTATION AND AWYINGS, BALCONS AND FOOT