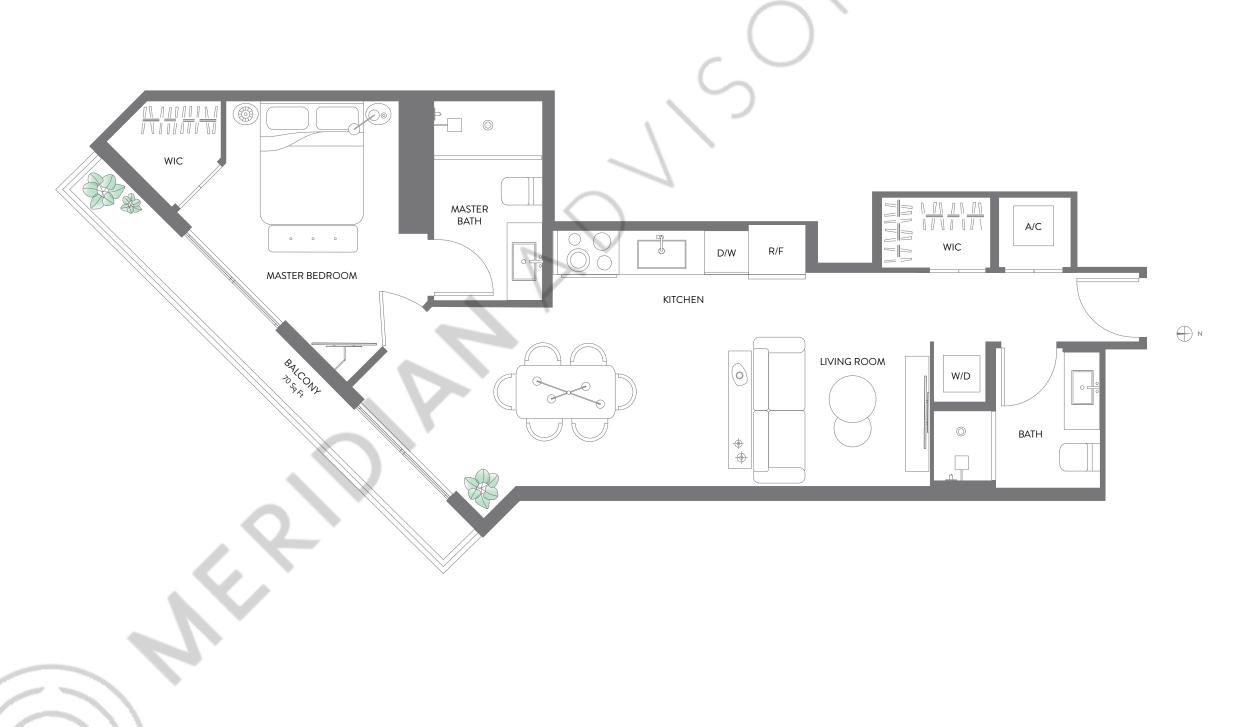

## **RESIDENCE 14**

1 BEDROOM | 2 BATHS LEVELS 14 - 47

| LIVING AREA | 781 SQ FT | 733.09 M <sup>2</sup> |
|-------------|-----------|-----------------------|
| BALCONY     | 70 SQ FT  | 6.50 M <sup>2</sup>   |
| TOTAL       | 851 SQ FT | 79.06 M <sup>2</sup>  |